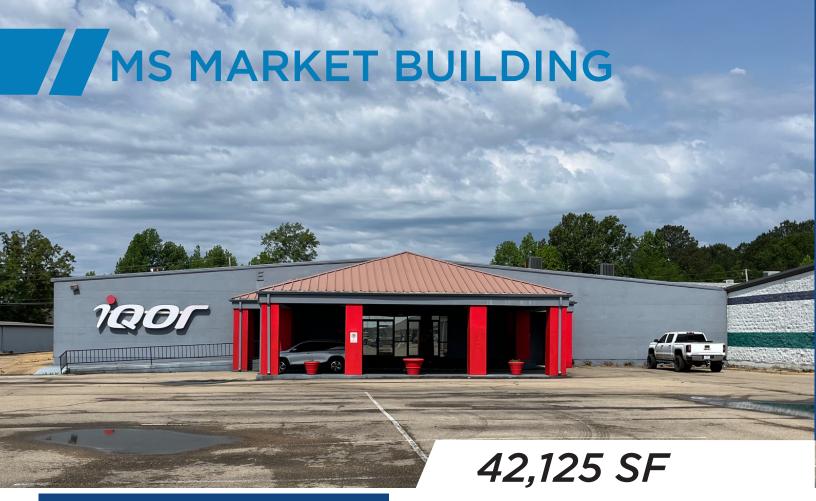

## **ABOUT**

Don't miss out on this newly renovated, state-of-the-art plug-and-play customer contact center! Spanning an impressive 42,125 square feet, this cutting-edge facility is designed to elevate your business operations and customer interactions to unparalleled heights.