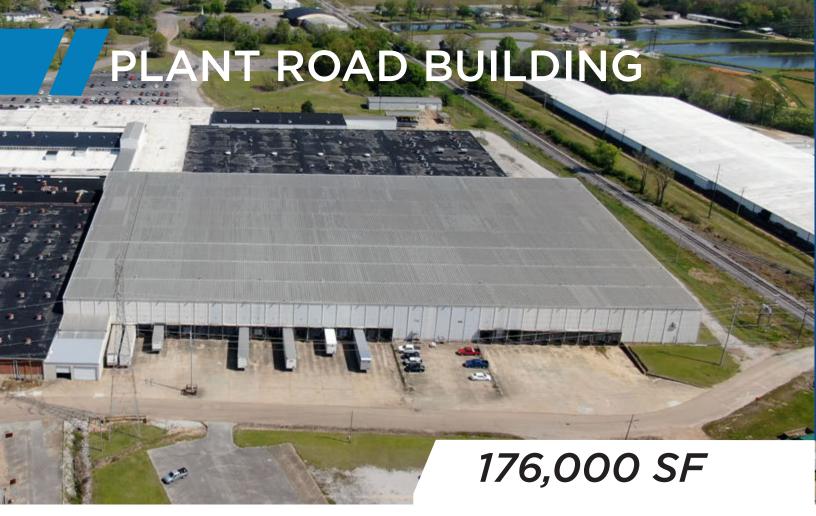

## LOCATION

This 176,000 SF warehouse distribution building has several features that make it an ideal location for a variety of different users.

Located minutes from downtown Tupelo and in close to many domestic and international companies this building provides an ideal opportunity in a pro-business community in Lee County, Mississippi.

The building features existing racking and sprinkler systems in place.

Building Dimensions: 319' x 552'

Site Size: 14.5 Acres

Dock Doors: 31

8' x 10'

Office: 2,900 SF

Parking: 140' x 525'

43' Peak Ceiling Height:

36' Eave

Sprinkler: Yes

Column Spacing: 37' x 40'

776 Plant Road Tupelo, MS 38804

COORD.

34.245061, -88.706363