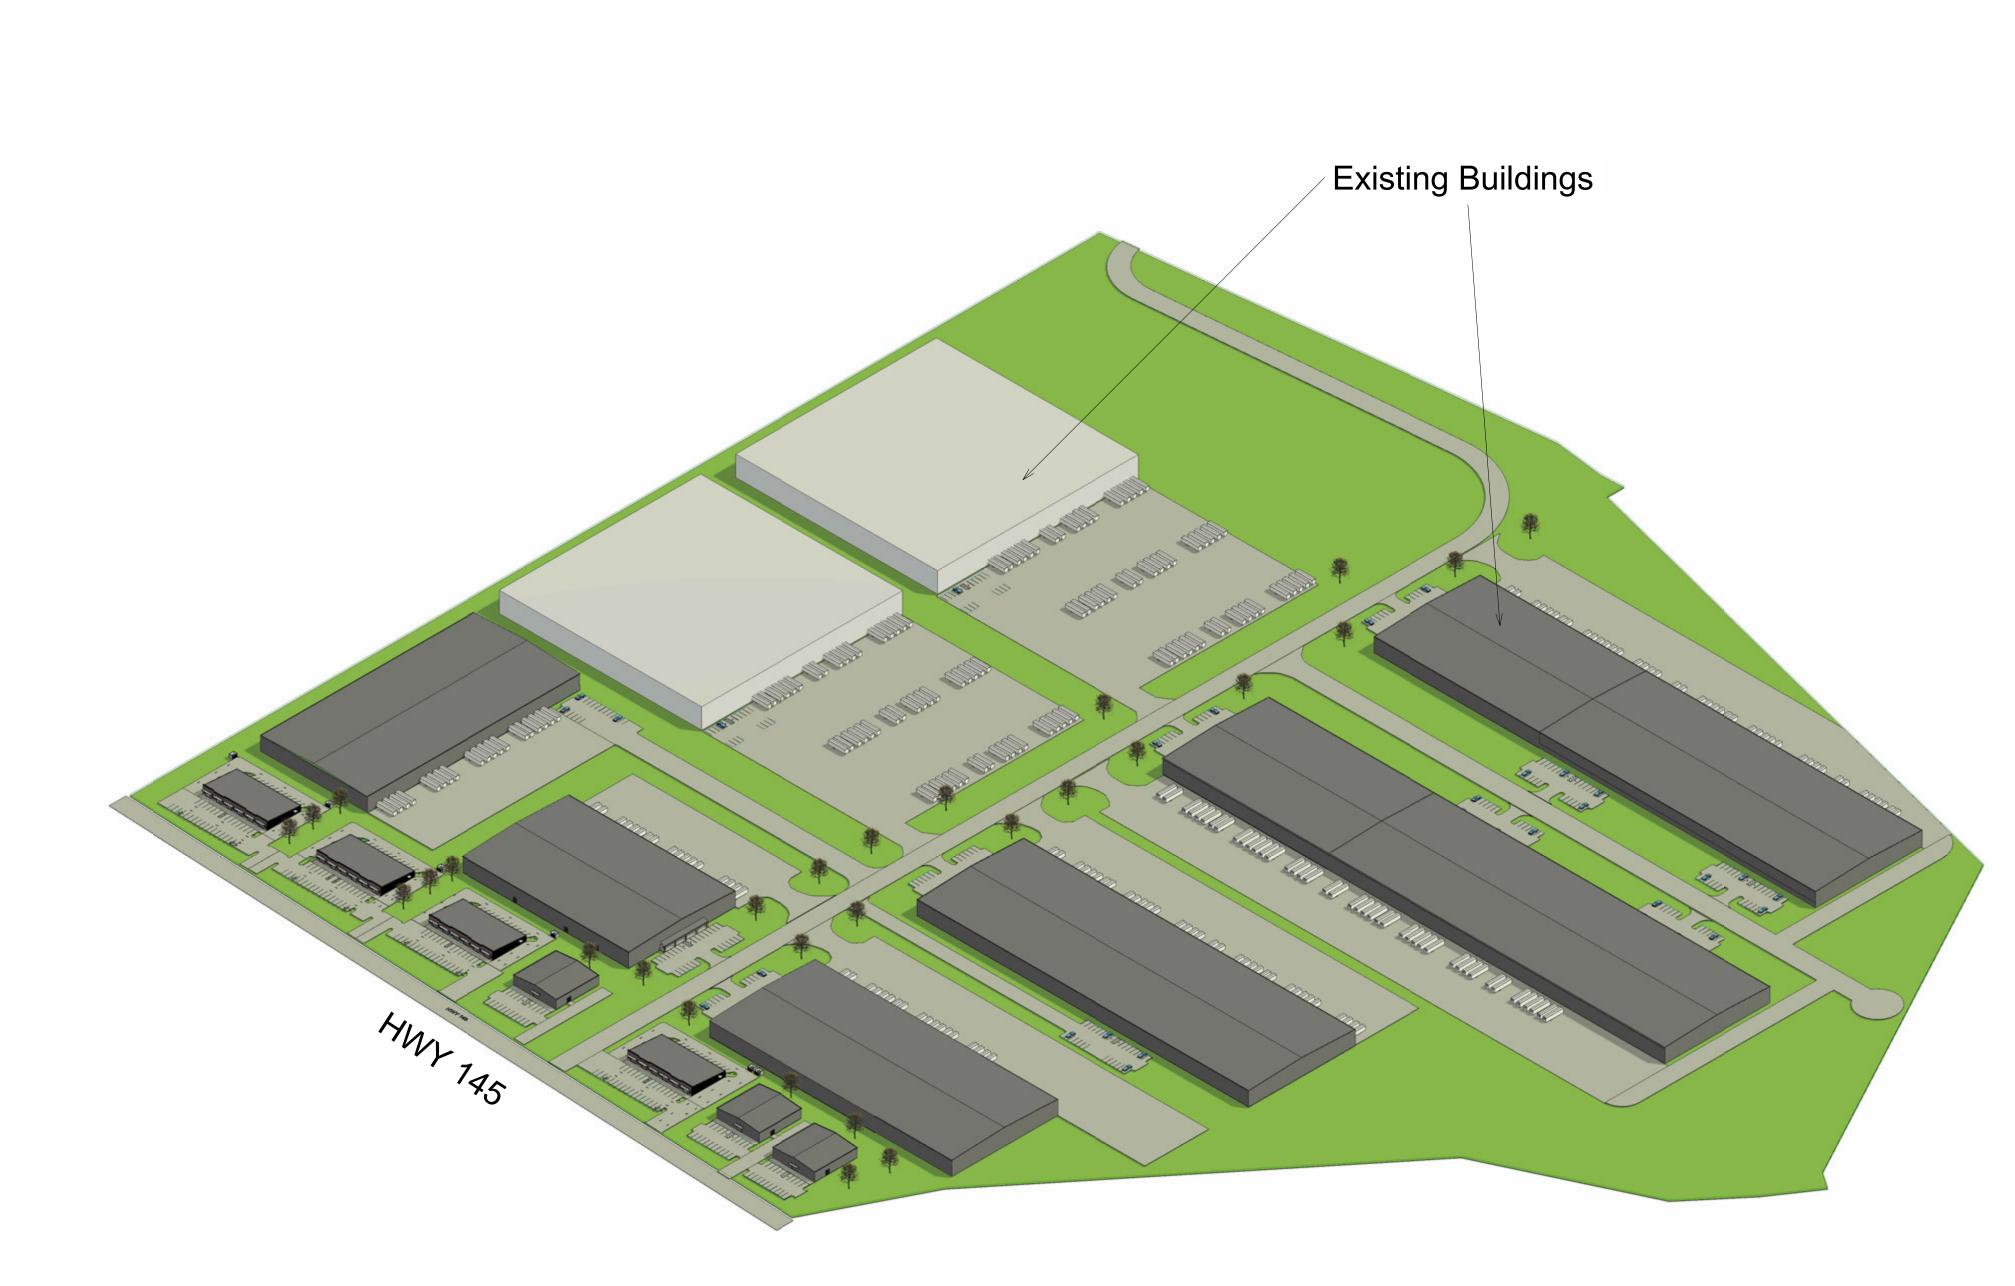

2882 MS-145, Saltillo, MS 38866

COORD.

34.346345, -88.698139

**CDFMS.ORG** 662-842-4521

1 <u>Master Site Plan</u> 1" = 160'-0"

| Southland<br>Construction, Inc.<br>2251 McCullough Blvd.<br>Tupelo, MS 38801<br>Ph: (662) 844-0140 |                |           |
|----------------------------------------------------------------------------------------------------|----------------|-----------|
|                                                                                                    |                |           |
| No.                                                                                                | Description    | Date      |
|                                                                                                    |                |           |
|                                                                                                    |                |           |
|                                                                                                    |                |           |
|                                                                                                    |                |           |
|                                                                                                    |                |           |
|                                                                                                    |                |           |
|                                                                                                    |                |           |
|                                                                                                    |                |           |
|                                                                                                    |                |           |
| Project<br>Sal <b>îNanspiedebreitsi</b> ngs<br>Saltillo, MS                                        |                |           |
|                                                                                                    | Project Status |           |
| VM Cleveland                                                                                       |                |           |
| Saltillo Spec Buildings                                                                            |                |           |
| Master Site Plan                                                                                   |                |           |
| Proiect                                                                                            | number Project | Number    |
| Date                                                                                               |                | sue Date  |
| Drawn                                                                                              | •              | Author    |
| Checke                                                                                             | d by           | Checker   |
| 104                                                                                                |                |           |
| Scale                                                                                              | 1"             | = 160'-0" |

1 <del>{3D}</del>

| *                 | Southland<br>Construction, Inc.                                     |  |  |
|-------------------|---------------------------------------------------------------------|--|--|
|                   | 2251 McCullough Blvd.<br>Tupelo, MS 38801<br>Ph: (662) 844-0140     |  |  |
|                   | www.southlandconst.com                                              |  |  |
| No.               | Description Date                                                    |  |  |
|                   |                                                                     |  |  |
|                   |                                                                     |  |  |
|                   |                                                                     |  |  |
|                   |                                                                     |  |  |
|                   | <u>Project</u><br>Sal <b>îNଜୀଞ୍ଚ/Ac/ଫାଙ୍କଶ</b> ings<br>Saltillo, MS |  |  |
|                   | Project Status                                                      |  |  |
|                   | VM Cleveland                                                        |  |  |
|                   | Saltillo Spec Buildings                                             |  |  |
|                   | Master Site 3D                                                      |  |  |
| Project           | number Project Number                                               |  |  |
| Date              | Issue Date                                                          |  |  |
| Drawn I<br>Checke |                                                                     |  |  |
|                   | 105                                                                 |  |  |
| Scale             |                                                                     |  |  |