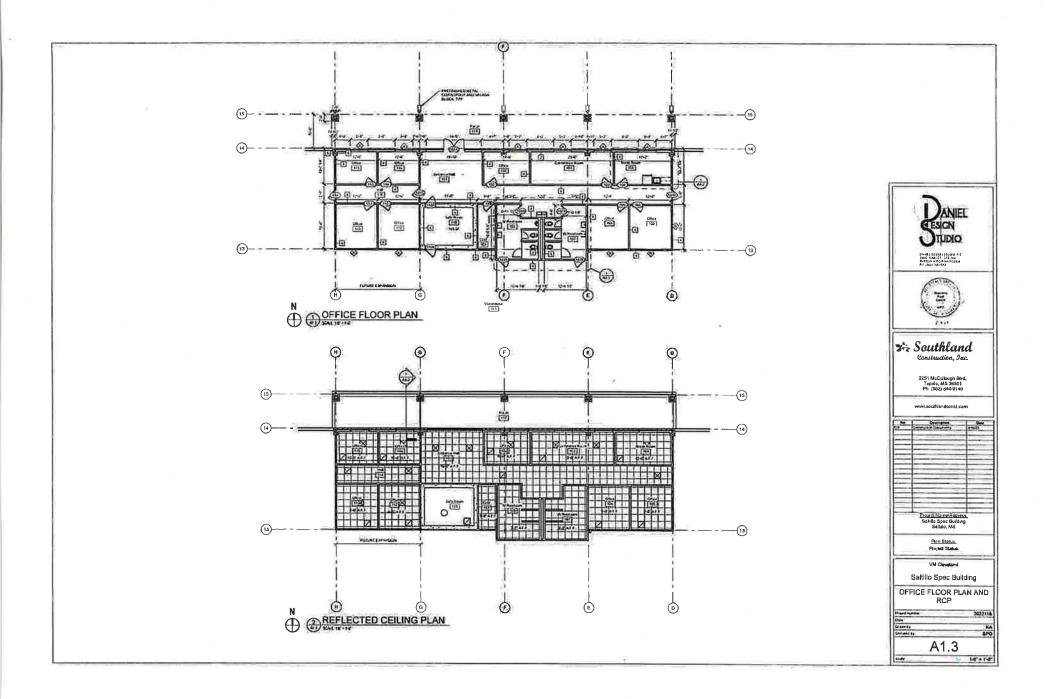

## 97,500 SF

| Building Dimensions:<br>Site Size:<br>Dock Doors:<br>Drive In Doors | 390' x 250'<br>43.0 Acres<br>18<br>1 |
|---------------------------------------------------------------------|--------------------------------------|
| Office:                                                             | Built-to-Needs                       |
| Ceiling Height:                                                     | 40' Peak<br>32' Eave                 |
| Column Spacing:                                                     | 25' x 50'                            |