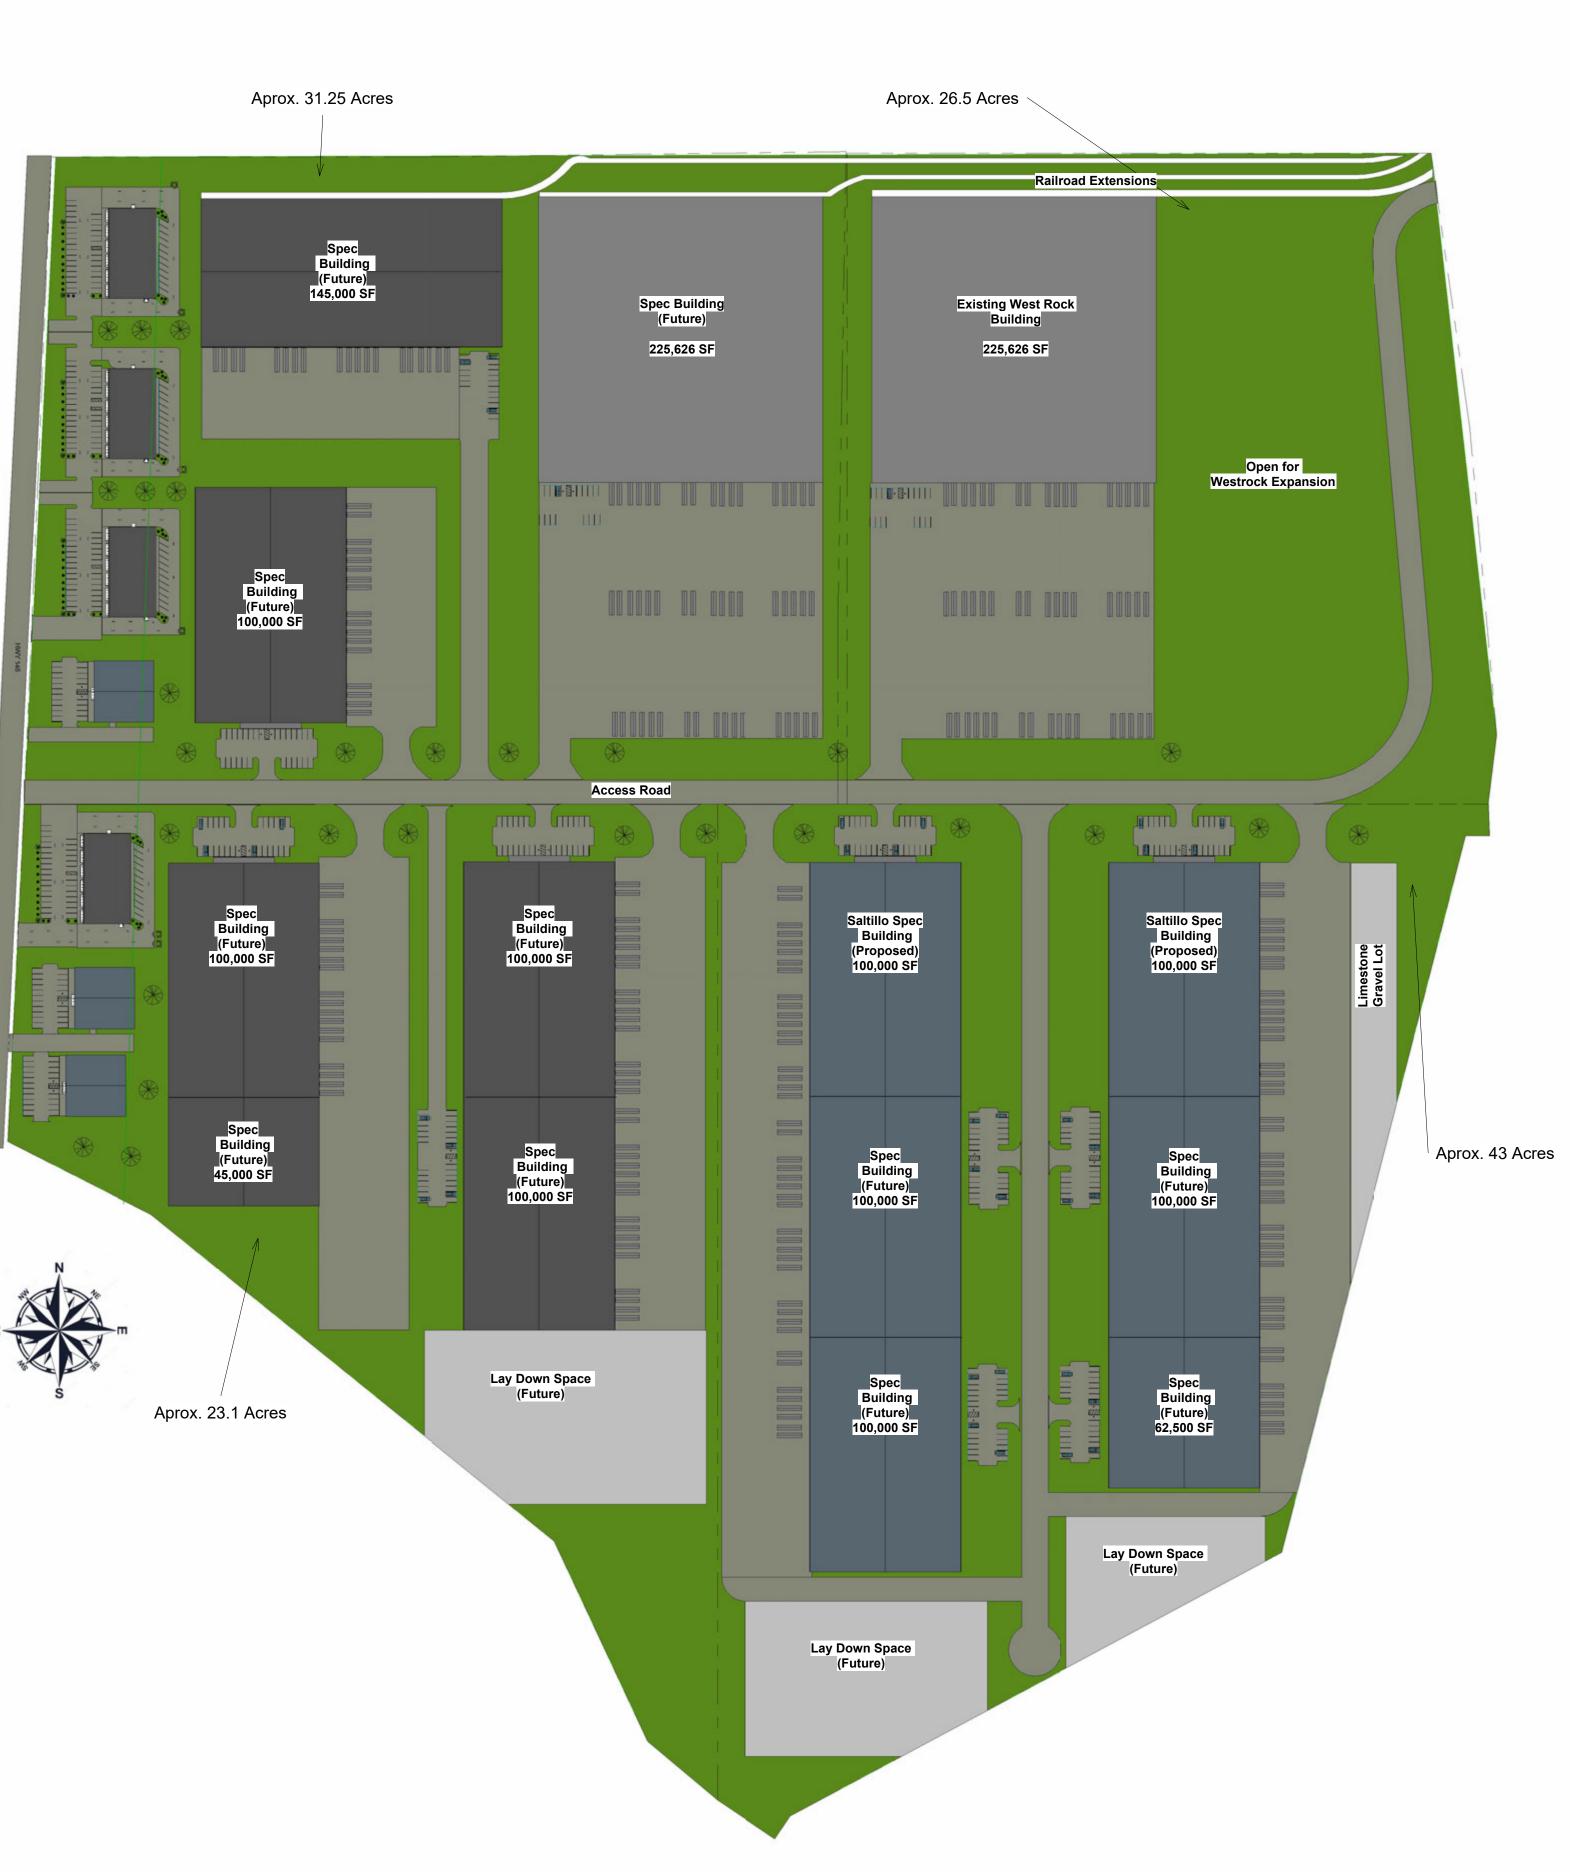

2882 MS-145, Saltillo, MS 38866

COORD.

34.346345, -88.698139

**CDFMS.ORG** 662-842-4521

1 <u>Master Site Plan</u> 1" = 160'-0"

| Southland<br>Construction, Inc.<br>2251 McCullough Blvd.<br>Tupelo, MS 38801<br>Ph: (662) 844-0140 |                |           |
|----------------------------------------------------------------------------------------------------|----------------|-----------|
|                                                                                                    |                |           |
| No.                                                                                                | Description    | Date      |
|                                                                                                    |                |           |
|                                                                                                    |                |           |
|                                                                                                    |                |           |
|                                                                                                    |                |           |
|                                                                                                    |                |           |
|                                                                                                    |                |           |
|                                                                                                    |                |           |
|                                                                                                    |                |           |
|                                                                                                    |                |           |
| Project<br>Sal <b>îNanspiedebreitsi</b> ngs<br>Saltillo, MS                                        |                |           |
|                                                                                                    | Project Status |           |
| VM Cleveland                                                                                       |                |           |
| Saltillo Spec Buildings                                                                            |                |           |
| Master Site Plan                                                                                   |                |           |
| Proiect                                                                                            | number Project | Number    |
| Date                                                                                               |                | sue Date  |
| Drawn                                                                                              | •              | Author    |
| Checke                                                                                             | d by           | Checker   |
| 104                                                                                                |                |           |
| Scale                                                                                              | 1"             | = 160'-0" |

1 <del>{3D}</del>

| *                 | Southland<br>Construction, Inc.                                     |  |  |
|-------------------|---------------------------------------------------------------------|--|--|
|                   | 2251 McCullough Blvd.<br>Tupelo, MS 38801<br>Ph: (662) 844-0140     |  |  |
|                   | www.southlandconst.com                                              |  |  |
| No.               | Description Date                                                    |  |  |
|                   |                                                                     |  |  |
|                   |                                                                     |  |  |
|                   |                                                                     |  |  |
|                   |                                                                     |  |  |
|                   | <u>Project</u><br>Sal <b>îNଜୀଞ୍ଚ/Ac/ଫାଙ୍କଶ</b> ings<br>Saltillo, MS |  |  |
|                   | Project Status                                                      |  |  |
|                   | VM Cleveland                                                        |  |  |
|                   | Saltillo Spec Buildings                                             |  |  |
|                   | Master Site 3D                                                      |  |  |
| Project           | number Project Number                                               |  |  |
| Date              | Issue Date                                                          |  |  |
| Drawn I<br>Checke |                                                                     |  |  |
|                   | 105                                                                 |  |  |
| Scale             |                                                                     |  |  |