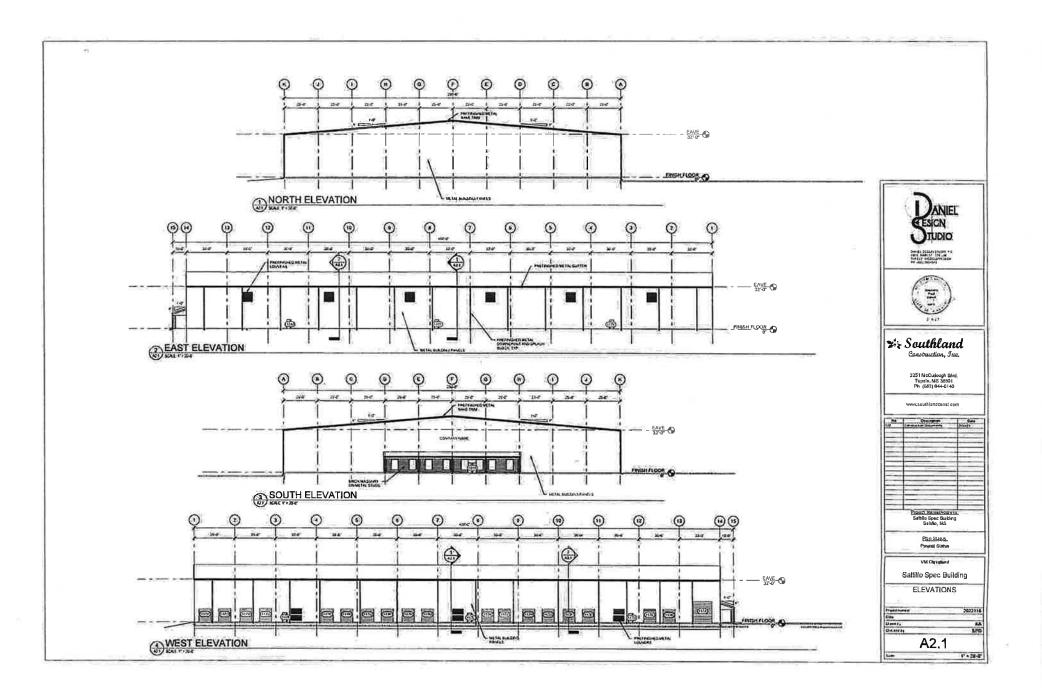

## LOCATION

Introducing the epitome of cutting-edge industrial excellence in Saltillo, MS - this brand-new, state-of-the-art manufacturing facility, meticulously crafted in 2023. Spanning an impressive 97,500 square feet, this facility offers innovation and speed to market efficiency. Boasting dock doors and top-of-the-line equipment, the building is strategically designed to streamline your operations seamlessly. With soaring 40-foot ceilings, this industrial marvel provides ample vertical space for versatile manufacturing needs. Complementing the production floor is thoughtfully integrated office space, fostering collaboration and managerial efficiency. Situated in an established industrial park within a pro-business community, this location offers unparalleled connectivity and support for your enterprise. Elevate your manufacturing capabilities with a facility that embodies the future - where form meets function in the heart of industrial progress.

## 97,500 SF

| Building Dimensions:<br>Site Size:<br>Dock Doors:<br>Drive In Doors | 390' x 250'<br>43.0 Acres<br>18<br>1 |
|---------------------------------------------------------------------|--------------------------------------|
| Office:                                                             | Built-to-Needs                       |
| Ceiling Height:                                                     | 40' Peak<br>32' Eave                 |
| Column Spacing:                                                     | 25' x 50'                            |