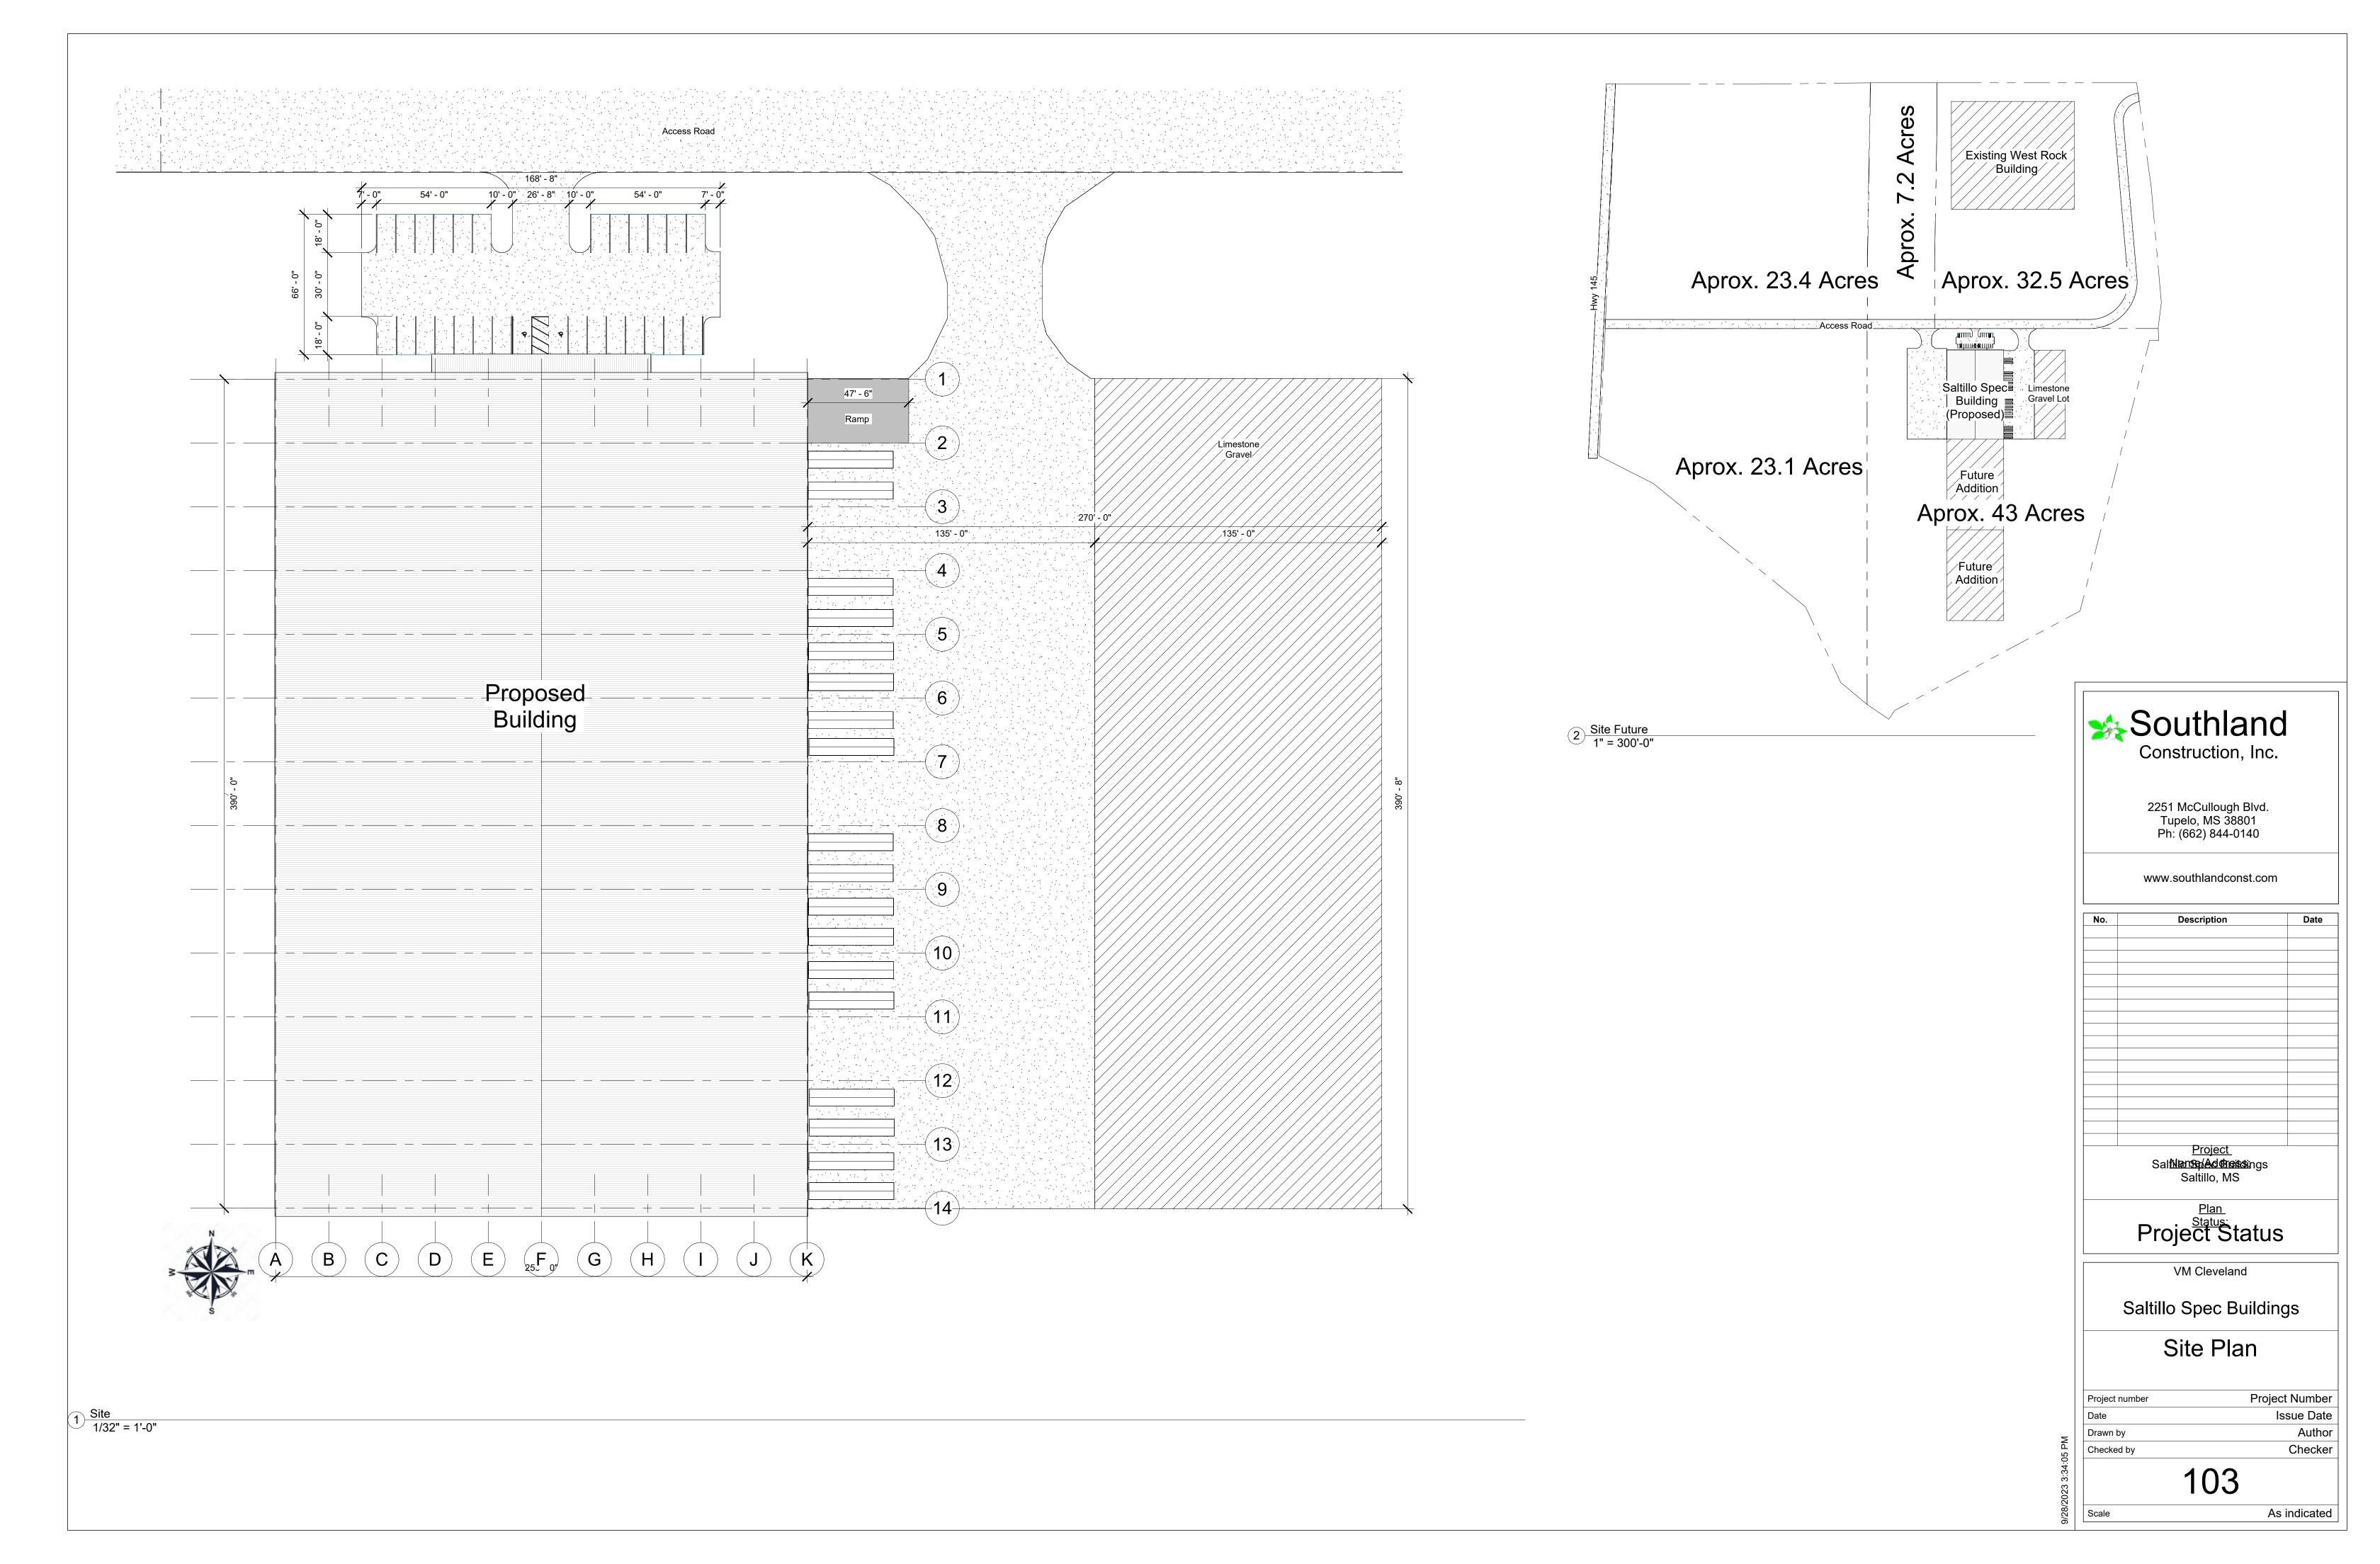

## 97,500 SF

| Building Dimensions:<br>Site Size:<br>Dock Doors:<br>Drive In Doors | 390' x 250'<br>43.0 Acres<br>18<br>1 |
|---------------------------------------------------------------------|--------------------------------------|
| Office:                                                             | Built-to-Needs                       |
| Ceiling Height:                                                     | 40' Peak<br>32' Eave                 |
| Column Spacing:                                                     | 25' x 50'                            |

2882 MS-145, Saltillo, MS 38866

COORD.

34.346345, -88.698139

**CDFMS.ORG** 662-842-4521

1 <u>Master Site Plan</u> 1" = 160'-0"

| Southland<br>Construction, Inc.<br>2251 McCullough Blvd.<br>Tupelo, MS 38801<br>Ph: (662) 844-0140 |                |           |
|----------------------------------------------------------------------------------------------------|----------------|-----------|
|                                                                                                    |                |           |
| No.                                                                                                | Description    | Date      |
|                                                                                                    |                |           |
|                                                                                                    |                |           |
|                                                                                                    |                |           |
|                                                                                                    |                |           |
|                                                                                                    |                |           |
|                                                                                                    |                |           |
|                                                                                                    |                |           |
|                                                                                                    |                |           |
|                                                                                                    |                |           |
| Project<br>Sal <b>îNanspiedebreitsi</b> ngs<br>Saltillo, MS                                        |                |           |
|                                                                                                    | Project Status |           |
| VM Cleveland                                                                                       |                |           |
| Saltillo Spec Buildings                                                                            |                |           |
| Master Site Plan                                                                                   |                |           |
| Proiect                                                                                            | number Project | Number    |
| Date                                                                                               |                | sue Date  |
| Drawn                                                                                              | •              | Author    |
| Checke                                                                                             | d by           | Checker   |
| 104                                                                                                |                |           |
| Scale                                                                                              | 1"             | = 160'-0" |