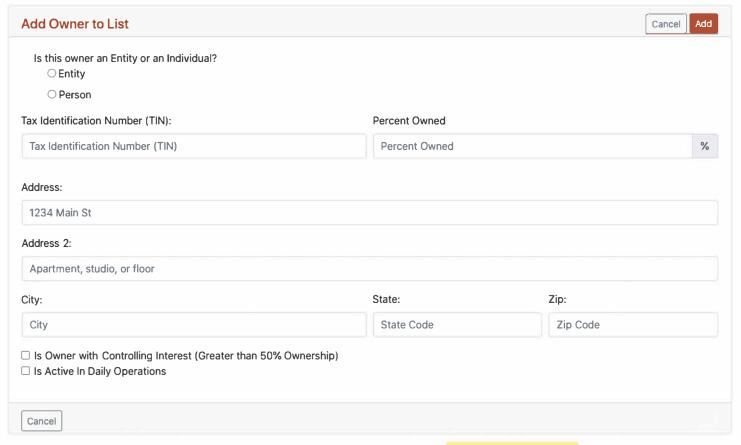

# If you select YES to the Minority Business Questions:

This screen will appear.

| Yes                                                                                                                                                                                                                                                                                                                                                                                                                                                                                           |                                                                                                                                                                                                                                                                                                                                                      |
|-----------------------------------------------------------------------------------------------------------------------------------------------------------------------------------------------------------------------------------------------------------------------------------------------------------------------------------------------------------------------------------------------------------------------------------------------------------------------------------------------|------------------------------------------------------------------------------------------------------------------------------------------------------------------------------------------------------------------------------------------------------------------------------------------------------------------------------------------------------|
|                                                                                                                                                                                                                                                                                                                                                                                                                                                                                               |                                                                                                                                                                                                                                                                                                                                                      |
| If not certified as a minority business by the Mississippi Dev<br>requirements and want to be considered a minority-owned I                                                                                                                                                                                                                                                                                                                                                                   |                                                                                                                                                                                                                                                                                                                                                      |
| No                                                                                                                                                                                                                                                                                                                                                                                                                                                                                            |                                                                                                                                                                                                                                                                                                                                                      |
| • Yes                                                                                                                                                                                                                                                                                                                                                                                                                                                                                         |                                                                                                                                                                                                                                                                                                                                                      |
| MINORITY BUSINESS DESIGNATION REQUEST                                                                                                                                                                                                                                                                                                                                                                                                                                                         |                                                                                                                                                                                                                                                                                                                                                      |
| 2020 COVID-19 Mississippi Business Assistance Act                                                                                                                                                                                                                                                                                                                                                                                                                                             |                                                                                                                                                                                                                                                                                                                                                      |
| Are you currently certified as any of the following business                                                                                                                                                                                                                                                                                                                                                                                                                                  | certifications?                                                                                                                                                                                                                                                                                                                                      |
| Small Business Administration [SBA 8(a)]: No Yes                                                                                                                                                                                                                                                                                                                                                                                                                                              |                                                                                                                                                                                                                                                                                                                                                      |
| Mississippi Department of Transportation (MDOT) / Jacks<br>Disadvantage Business Enterprise (DBE):                                                                                                                                                                                                                                                                                                                                                                                            | son Municipal Airport Authority (JMAA)                                                                                                                                                                                                                                                                                                               |
| National Minority Supplier Diversity Council (NMSDC):                                                                                                                                                                                                                                                                                                                                                                                                                                         | No Yes                                                                                                                                                                                                                                                                                                                                               |
| Women Business Enterprise National Council (WBENC):                                                                                                                                                                                                                                                                                                                                                                                                                                           | No Yes                                                                                                                                                                                                                                                                                                                                               |
| which is owned and controlled by one or more minorities<br>Mississippi Development Authority, and at least fifty per<br>Mississippi. Except as otherwise provided and for the pu<br>disadvantaged small business concern" shall have the m<br>Act, 15 USC Section 637 (a), or women, and the term "on<br>more minorities or minority business enterprises certification<br>percent (60%) or, in the case of a corporation, sixty per<br>(60%) of the management and daily business operations | ccent (50%) of whomare resident citizens of the State<br>trposes of this act, the term "socially and economically<br>teaning ascribed to such term under the Small Busines<br>whed and controlled" means a business in which one o<br>ed by the Mississippi Development Authority own sixty<br>cent (60%) of voting stock, and control sixty percent |
| My Name:                                                                                                                                                                                                                                                                                                                                                                                                                                                                                      | My Business:                                                                                                                                                                                                                                                                                                                                         |
| Name                                                                                                                                                                                                                                                                                                                                                                                                                                                                                          | Business Name                                                                                                                                                                                                                                                                                                                                        |
| The name of the person to appear in the certification statement below.                                                                                                                                                                                                                                                                                                                                                                                                                        | The name of the business to appear in the certification statement below.                                                                                                                                                                                                                                                                             |
|                                                                                                                                                                                                                                                                                                                                                                                                                                                                                               |                                                                                                                                                                                                                                                                                                                                                      |
| hereby certify under penalty of perjury that I, (Name) of [I]  Black/African American: No Yes                                                                                                                                                                                                                                                                                                                                                                                                 | business) am a member of one of the following:                                                                                                                                                                                                                                                                                                       |
|                                                                                                                                                                                                                                                                                                                                                                                                                                                                                               | business) am amember of one of the following:                                                                                                                                                                                                                                                                                                        |
| Black/African American: No Yes                                                                                                                                                                                                                                                                                                                                                                                                                                                                | business] am a member of one of the following:                                                                                                                                                                                                                                                                                                       |
| Black/African American: No Yes<br>Hispanic: No Yes                                                                                                                                                                                                                                                                                                                                                                                                                                            | business] am a member of one of the following:                                                                                                                                                                                                                                                                                                       |
| Black/African American: No Yes Hispanic: No Yes Native American: No Yes                                                                                                                                                                                                                                                                                                                                                                                                                       | business] am a member of one of the following:                                                                                                                                                                                                                                                                                                       |
| Black/African American: No Yes Hispanic: No Yes Native American: No Yes Asian Pacific: No Yes                                                                                                                                                                                                                                                                                                                                                                                                 | business) am a member of one of the following:                                                                                                                                                                                                                                                                                                       |
| Black/African American: No Yes Hispanic: No Yes Native American: No Yes Asian Pacific: No Yes Asian Indian: No Yes                                                                                                                                                                                                                                                                                                                                                                            | business) am a member of one of the following:                                                                                                                                                                                                                                                                                                       |
| Black/African American: No Yes Hispanic: No Yes Native American: No Yes Asian Pacific: No Yes Asian Indian: No Yes Other: No Yes                                                                                                                                                                                                                                                                                                                                                              |                                                                                                                                                                                                                                                                                                                                                      |
| Black/African American: No Yes Hispanic: No Yes Native American: No Yes Asian Pacific: No Yes Asian Indian: No Yes Other: No Yes Female: No Yes                                                                                                                                                                                                                                                                                                                                               |                                                                                                                                                                                                                                                                                                                                                      |
| Black/African American: No Yes Hispanic: No Yes Native American: No Yes Asian Pacific: No Yes Asian Indian: No Yes Other: No Yes Female: No Yes *This form must be signed by the eligible minority or fentelied.                                                                                                                                                                                                                                                                              | nale owner applicant upon which disadvantaged status                                                                                                                                                                                                                                                                                                 |
| Black/African American: No Yes Hispanic: No Yes Native American: No Yes Asian Pacific: No Yes Asian Indian: No Yes Other: No Yes Female: No Yes *This form must be signed by the eligible minority or fentelied. Enter Your Name                                                                                                                                                                                                                                                              | nale owner applicant upon which disadvantaged status  Serves as Signature  Signature  owned Business Enterprise (MIV/BE ) only for the purpose usiness Mississippi Grant Program. Does not apply to any                                                                                                                                              |