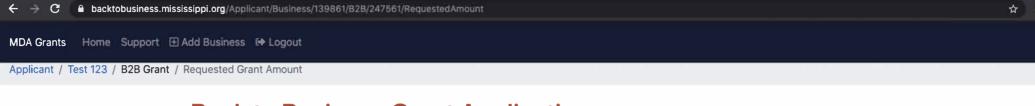

### If you select the Base amount option

This screen will appear

# If you select the Itemization of eligible expenses option

This screen will appear

## If you select the Employee-based calculation option

This screen will appear