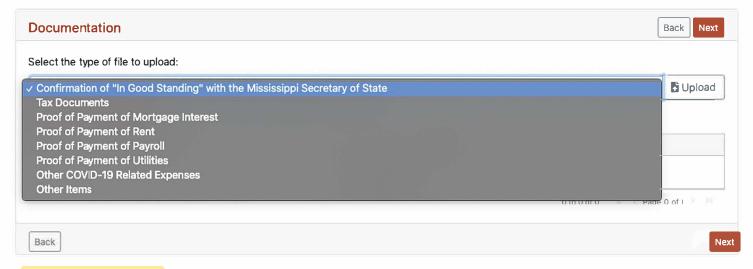

### **Document Upload**

The information above may be requested at the time of application submission please gather any documentation listed above. The applicant will be asked to upload these documents into the on-line application.

### \*\*Tax Documents

A tax return filed for the Eligible Business for 2018 and/or 2019. If the Eligible Business formed on or after January 1, 2020, a return will not be required. Those entities that do not file tax returns in the name of the Eligible Business (e.g. single member LLCs, sole proprietorships and certain partnerships) will submit the Schedule C to the appropriate individual tax return.

### \*\*Certified Payroll

Means a payroll report for the Eligible Business for the week of March 1, 2020, demonstrating number of employees and average hours worked per employee. Employee names may be represented by last name, unique identifier number (such as the last four (4) numbers of the employee's social security number) and the average number of hours worked by the employee per week. The Eligible Business may use an average of full time equivalent employees so long as it submits Certified Payrolls for the consecutive number of weeks (not to exceed 26 weeks) before March 1, 2020 over which the Eligible Business has chosen to average hours worked by employees. Certified Payrolls shall not include more than the last four (4) numbers of employees' Social Security numbers, employees' home addresses or other personally identifiable information.