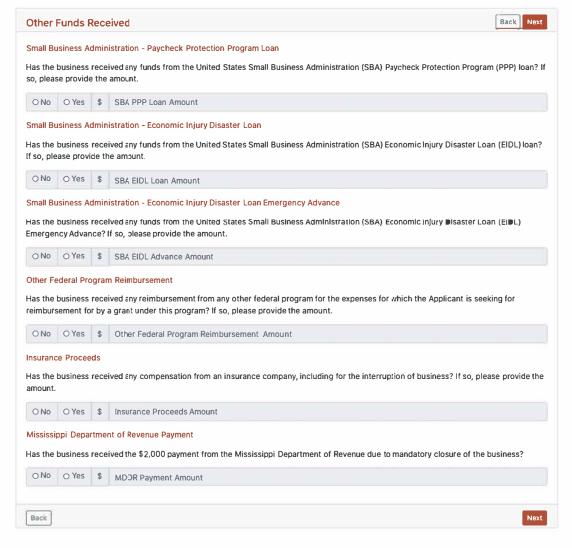

#### Other Funds Received:

The total grant payment may be reduced by the amount of any PPP funds, EIDL Emergency Advance funds, MDOR COVID-19 Relief Payment Program and business interruption insurance proceeds received. The grant payment will not be reduced by more than half. In no event shall the maximum payment exceed \$25,000.