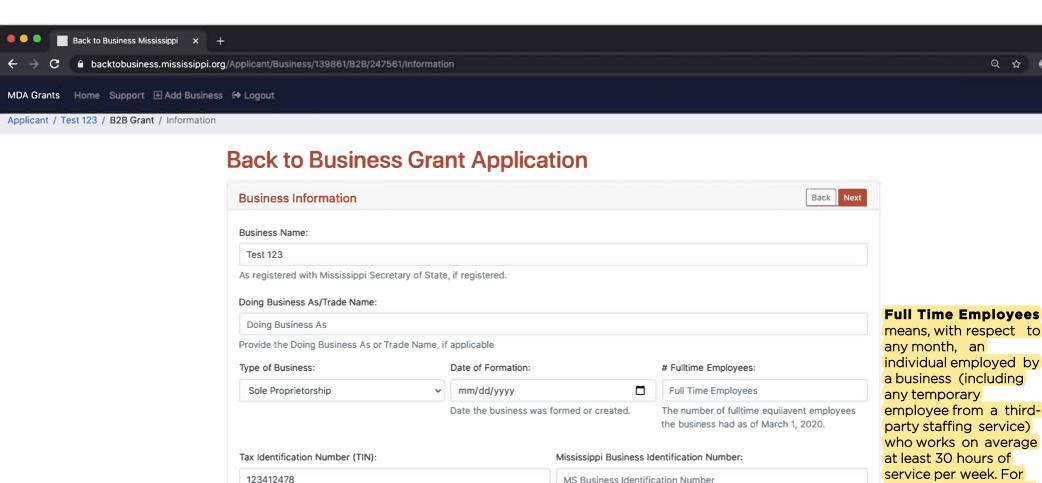

### **One Time Pass Code**

This will be emailed to you at every login attempt to the email address provided.

☆ ◎

■ Back to Business Mississippi x +

Did the business file Mississippi state taxes in 2018?

O No O Yes

O No O Yes

Back

Mississippi Secretary of State Business Identification Number.

Did the business file Mississippi state taxes in 2019?

O No O Yes

Was the applicant's regular business interrupted, impacted and/or disrupted due to COVID-19, including due to required or voluntary closure?

Is the Business exempt from filing taxes under Section 27-7-29, Section 27-13-63 or other applicable provision of law?

means, with respect to individual employed by employee from a thirdwho works on average service per week. For part-time employees, a full-time equivalent employee is one who, accumulating the hours worked per week, add up to a total of at least 30 hours of service per week.