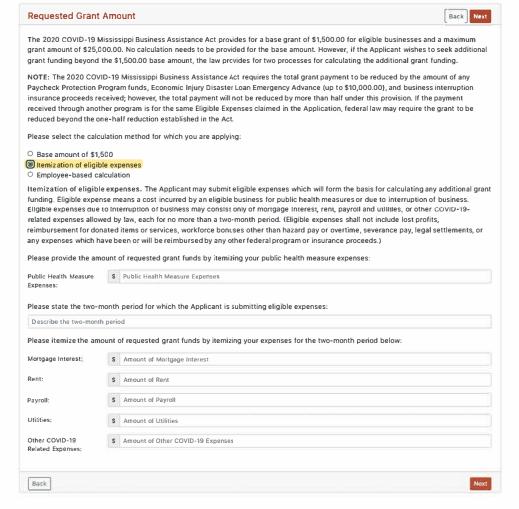

# If you select the Itemization of eligible expenses option

This screen will appear