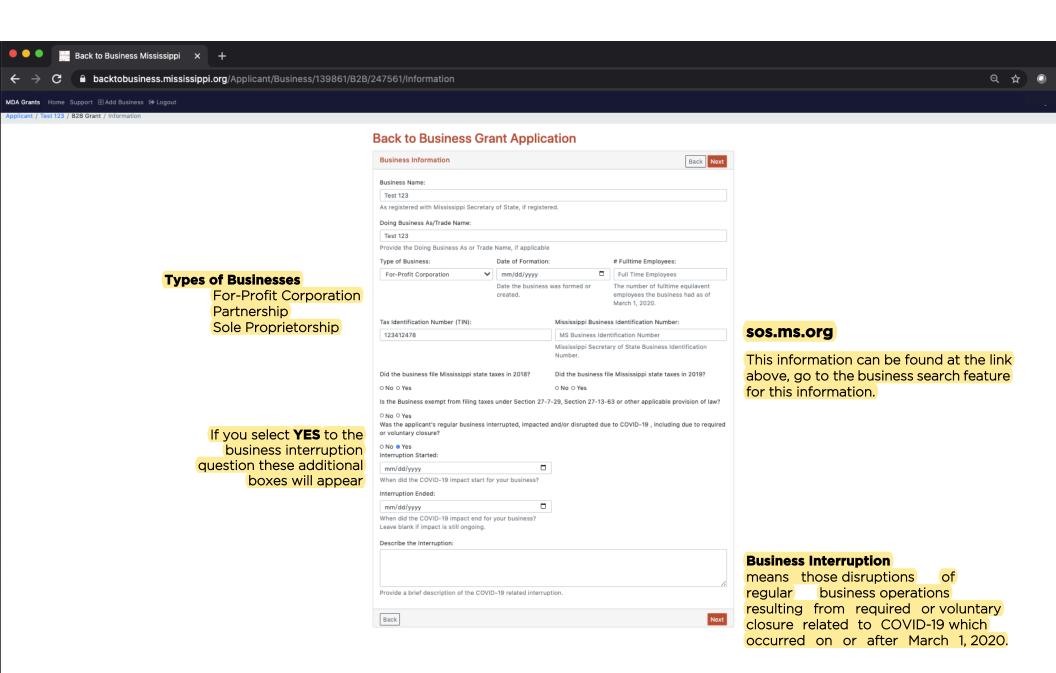

O No O Yes

Back

Mississippi Secretary of State Business Identification Number.

Did the business file Mississippi state taxes in 2019?

O No O Yes

Was the applicant's regular business interrupted, impacted and/or disrupted due to COVID-19, including due to required or voluntary closure?

Is the Business exempt from filing taxes under Section 27-7-29, Section 27-13-63 or other applicable provision of law?

means, with respect to individual employed by employee from a thirdwho works on average service per week. For part-time employees, a full-time equivalent employee is one who, accumulating the hours worked per week, add up to a total of at least 30 hours of service per week.