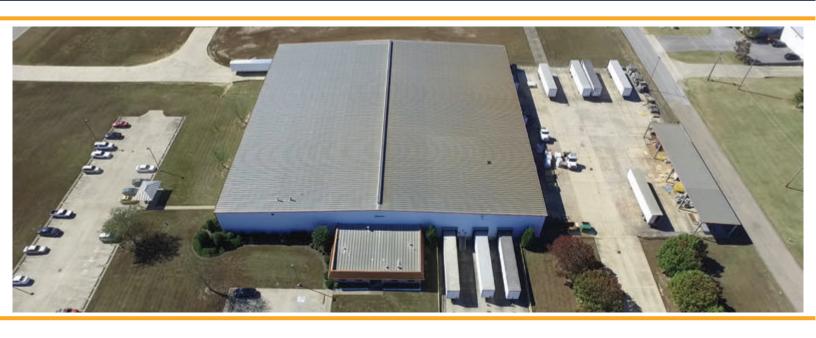

# 60,120 SF BLDG PRODUCTION

315 CR 911, BALDWYN, MS 38824

## **BUILDING SPECIFICATIONS**

Available Size: 60,120 SF Expansion Size: 150,000 SF Site Size; 7.5 acres

Dock Doors: 5 - 10 FT x 10 FT Drive-In Doors: 6 - 12 FT x 14 FT 4,000-AMP
Office: 2,500 SF
Lighting: Metal Halide
Ceiling Height: 24' Eaves