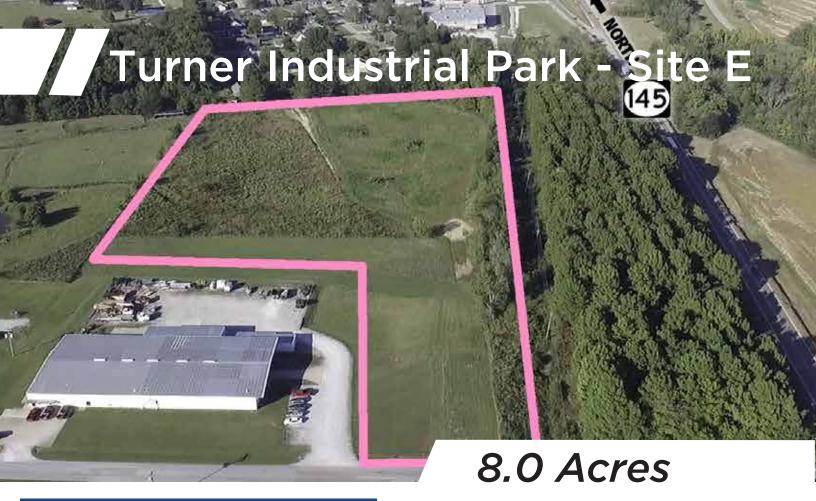

## LOCATION

Site E is an 8.0-acre site on Mississippi Highway 145, and is just minutes from US Highway 45. This green field site is located within the well established Turner Industrial Park. Site E is perfectly suited for small manufacturing operations.

Site Size: 8.0 Acres

Electrical: 40 MW substation

13/161 kV existing line

Water: 10-inch line Sewer: 10-inch line

Gas: 4-inch gas line Telecomm: Fiber - 1 Gbps+

Due Diligence: Completed

Bauhaus Drive Saltillo, MS, 38866