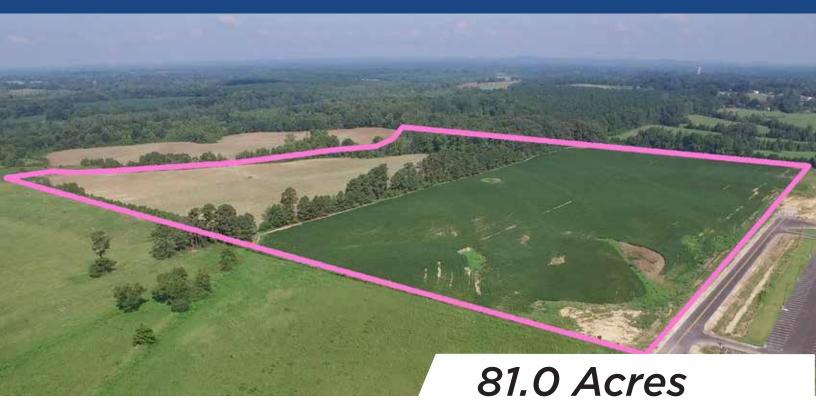

## LOCATION

Site C is an 81.0-acre green field site offering premiere frontage on a newly constructed industrial boulevard. Site C is perfectly suited for corporate headquarters or advanced manufacturing operations.

## **FEATURES**

Located adajcent to a major 4-lane divided, limited access highway. Lighted highway intersection. Frontage and easy access.

Site Size: 81.0 Acres

Electrcial: 50 MW substation

161 kV existing line