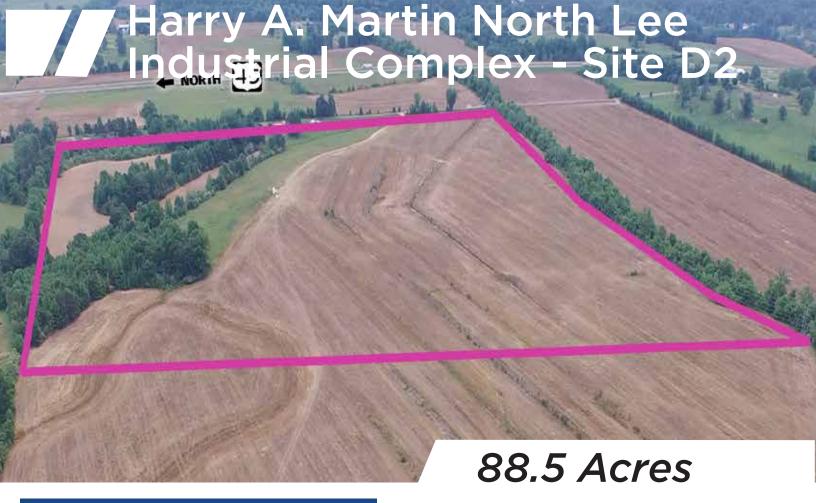

## LOCATION

Site D2 is a 88.5-acre green field site that is easily accessible to US Highway 45 by a four-lane divided boulevard, this site is perfectly suited for corporate headquarters and manufacturing operations.

## **FEATURES**

Located adajcent to a major 4-lane divided, limited access highway. Lighted highway intersection. Frontage and easy access.

Site Size: 88.5 Acres

Electrcial: 50 MW substation

161 kV existing line