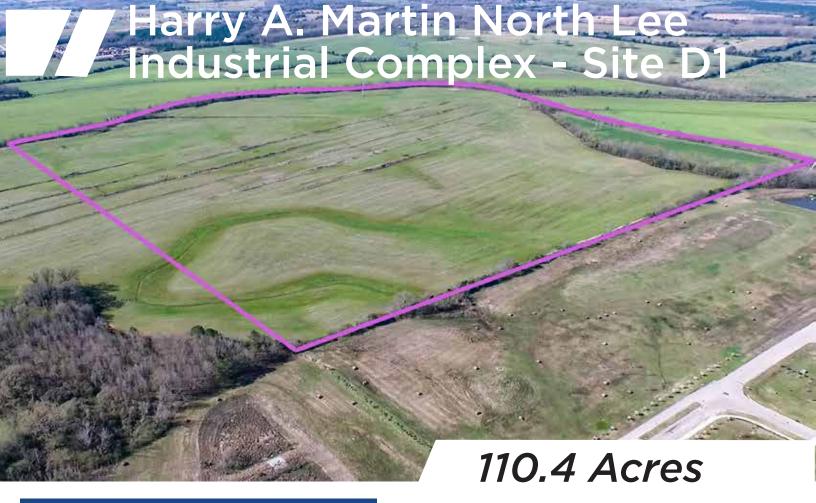

## LOCATION

Site D1 is a 110.4-acre green field site that is easily accessible to US Highway 45 by a four-lane divided boulevard, this site is perfectly suited for corporate headquarters and manufacturing operations.

## **FEATURES**

Located adajcent to a major 4-lane divided, limited access highway. Lighted highway intersection. Frontage and easy access.

Site Size: 110.4 Acres

Electrcial: 50 MW substation

161 kV existing line