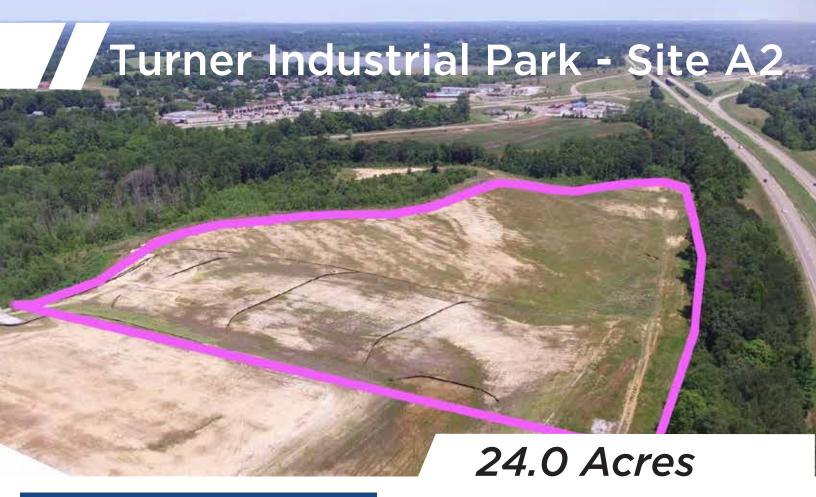

## LOCATION

Site A2 is a 24.0-acre site located on Jamie Whitten Drive. Site A2 offers easy access to US Highway 45, and is situated within Turner Industrial Park. This greenfield site is perfectly situated for corporate

Site Size: 24.0 Acres

Electrical: 40 MW substation

13/161 kV existing line

Water: 10-inch line Sewer: 10-inch line

Gas: 4-inch gas line Telecomm: Fiber - 1 Gbps+

Due Diligence: Completed

Jamie Whitten Boulevard Saltillo, MS, 38866