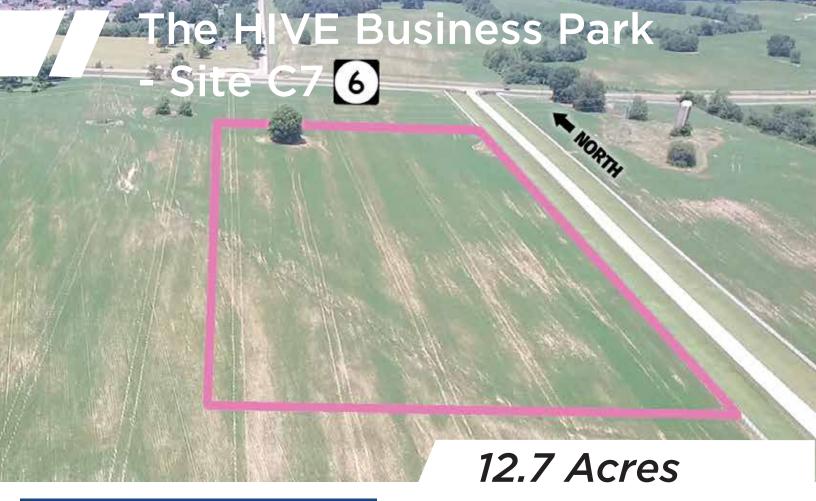

## LOCATION

Site C7 is a 12.7-acre green field site, located adjacent to Mississippi Highway 76, this site is perfectly suited for corporate headquarters and manufacturing operations.

## **FEATURES**

Adjacent to US Highway 6 and US Highway 76 and just over six miles from Interstate 22

Situated in between two major research universities and minutes from Downtown Tupelo, this next generation business park offers great opportunities. Site Size: 12.7 Acres