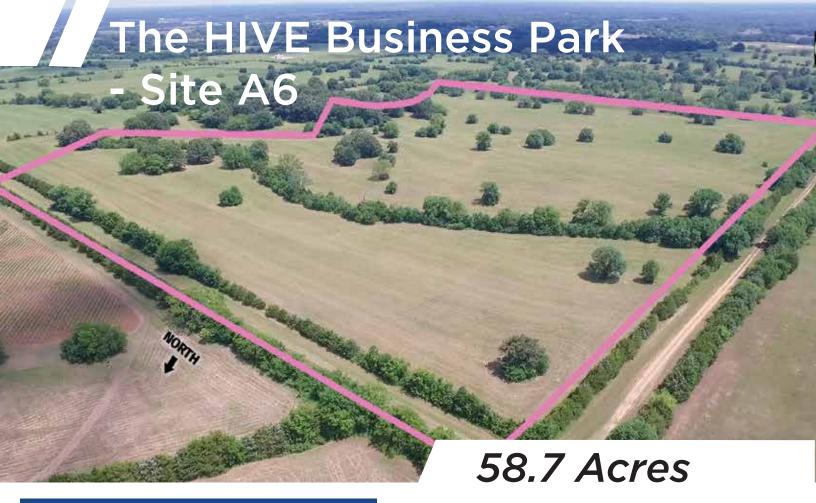

## LOCATION

Site A6 is a 58.7-acre green field site, located adjacent to Mississippi Highway 76, this site is perfectly suited for corporate headquarters and manufacturing operations.

## **FEATURES**

Adjacent to US Highway 6 and US Highway 76 and just over six miles from Interstate 22

Situated in between two major research universities and minutes from Downtown Tupelo, this next generation business park offers great opportunities. Site Size: 58.7 Acres