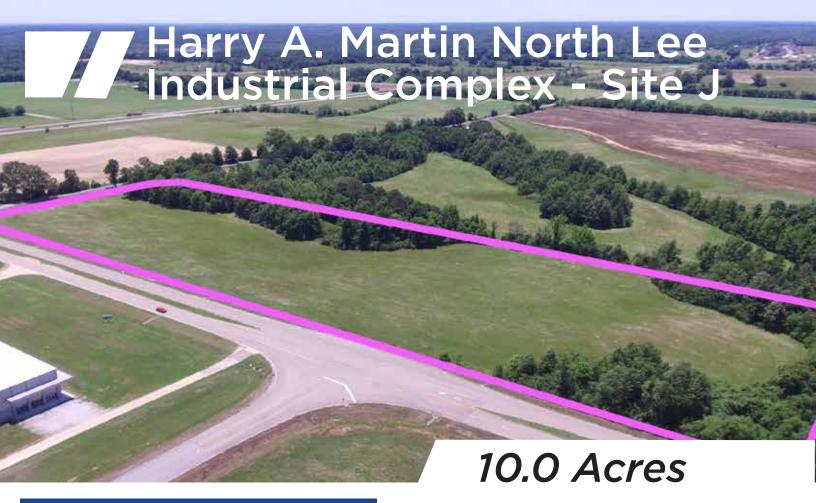

## LOCATION

Site J is a 10.0-acres green field site which features premiere frontage on US Highway 45. Site J is perfectly suited for corporate headquarters or advanced manufactruing operations

## **FEATURES**

Located adajcent to a major 4-lane divided, limited access highway. Lighted highway intersection. Frontage and easy access.

Site Size: 10 .0 Acres

Electrcial: 50 MW substation

13/161 kV existing line