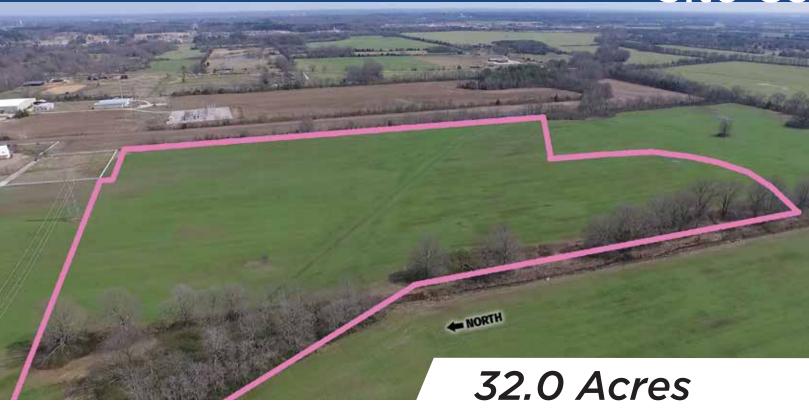

## LOCATION

Site C9 is a 32.0-acre green field site, located adjacent to Mississippi Highway 76, this site is perfectly suited for corporate headquarters and manufacturing operations.

## **FEATURES**

Adjacent to US Highway 6 and US Highway 76 and just over six miles from Interstate 22

Situated in between two major research universities and minutes from Downtown Tupelo, this next generation business park offers great opportunities. Site Size: **32.0 Acres** 