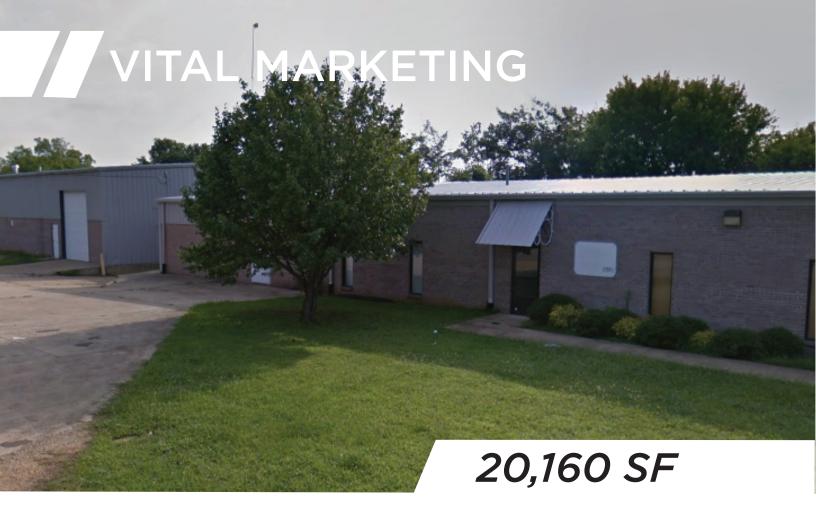

## LOCATION

The 20,160 SF Vital Marketing building has a location and design that make it a viable location for manufacturing, warehousing, and many other uses. Located in south Tupelo, this building is near many local and international companies. The Vital Marketing building provides a great business environment in a pro-business community in Lee County, Mississippi.

Site Size: 2.4 Acres

Dock Doors: 2 Drive-In Doors: 1

3,600 Office:

**30+ Spaces** Parking:

18' Eave Ceiling Height:

Sprinkler: 100% Wet

2180 Hutchinson Street Tupelo, MS 38801

COORD.