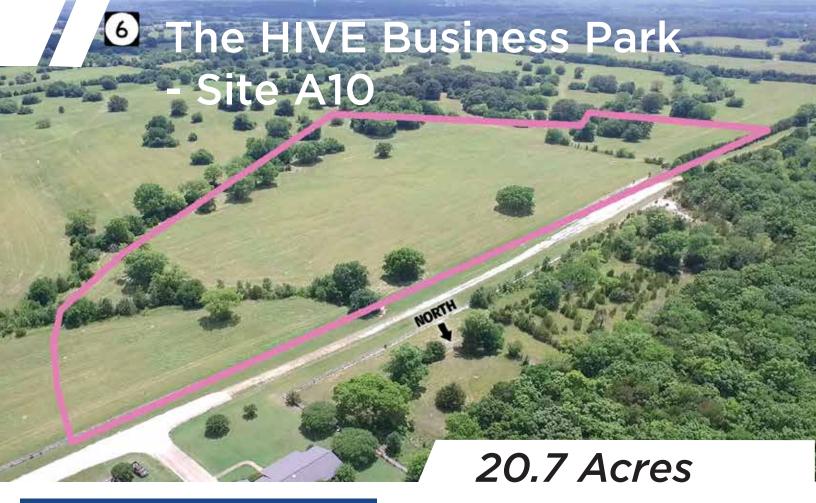

## LOCATION

Site A10 is a 20.7-acre green field site, located adjacent to Mississippi Highway 76, this site is perfectly suited for corporate headquarters and manufacturing operations.

## **FEATURES**

Adjacent to US Highway 6 and US Highway 76 and just over six miles from Interstate 22

Situated in between two major research universities and minutes from Downtown Tupelo, this next generation business park offers great opportunities. Site Size: 20.7 Acres