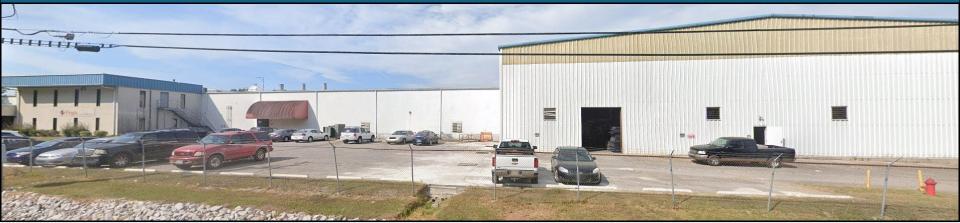

### NE MS Manufacturing Facility For Sublease

1867 S. VETERANS BLVD

### 1867 South Veterans Boulevard, Tupelo MS

**TRI Inc Commercial** 

662-842-8283

### **Executive Summary**





| Building Size: 175,000 total Sq. Ft.                          | 8 total docks – 6 x 8' x 10'; 2 x 12' x 14'              |
|---------------------------------------------------------------|----------------------------------------------------------|
| Parcel Size: 16.84 acres                                      | 2 drive-in OHD                                           |
| Power: 3-phase with 2 x 480V 1,600 & 1,200<br>Amp switchgears | Truck Court - 150'+/- deep; white rock / gravel material |
| Operable Rail Spur                                            | Metal and Block construction                             |
| Combo LED / fluorescent/ metal halide lighting                | Metal and EPDM roof                                      |
| Clear Ht: 13'. 17', 21', and 32'