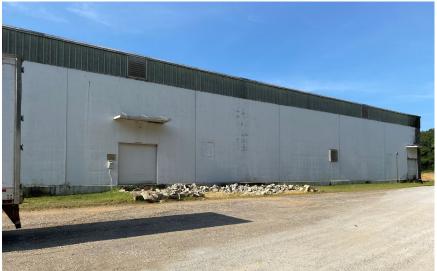

ely 1,300 miles through multiple states. Interstate 22 (I-22) is a relatively new east-west Interstate Highway in the southeastern United States that connects Memphis, Tennessee with Birmingham, Alabama. It spans approximately 202 miles, and connects to I-40 and I-55 in Memphis and I-65 in Birmingham

#### **TRI Inc Commercial**

#### 662-842-8283

## Rail Spur & Rail Access



Norfolk Southern Railway

4th Day

Canadian Pacific Kansas City Railway

**Burlington Northern Santa Fe Railway** 

#### Rail Spur connectivity to Burlington 2nd Day Northern Santa Fe Railway

This map illustrates service schedules in business days as of 2025 for FedEx Ground Shipments

1st Day 2nd Day 3rd Day 4th Day

#### www.TRIrealestate.net

#### TRI Inc Commercial

662-842-8283

### **Exterior Pictures**











#### **TRI Inc Commercial**

662-842-8283

## **Interior Pictures**





#### **TRI Inc Commercial**

662-842-8283

# Aerial with Dimensions



**TRI Inc Commercial** 

662-842-8283





Clay Short | President TRI Inc Commercial 324 Troy Street Tupelo Ms 38804 T 662-842-8283 | C 662-231-4262 cshort@trirealestate.net| www.trirealestate.net.com John L. Roper | Executive Vice President CBRE | Advisory & Transaction Services 2100 McKinney Avenue | Suite 700 Dallas, Texas 75201 T+1 214 979 6346 | C+1 214 500 2339 john.roper@cbre.com | www.cbre.com