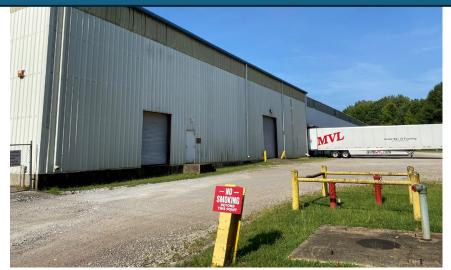

y 1,300 miles through multiple states. Interstate 22 (I-22) is a relatively new east-west Interstate Highway in the southeastern United States that connects Memphis, Tennessee with Birmingham, Alabama. It spans approximately 202 miles, and connects to I-40 and I-55 in Memphis and I-65 in Birmingham

#### **TRI Inc Commercial**

#### 662-842-8283

## Rail Spur & Rail Access



Norfolk Southern Railway

4th Day

Canadian Pacific Kansas City Railway

**Burlington Northern Santa Fe Railway** 

#### Rail Spur connectivity to Burlington 2nd Day Northern Santa Fe Railway

This map illustrates service schedules in business days as of 2025 for FedEx Ground Shipments

1st Day 2nd Day 3rd Day 4th Day

#### www.TRIrealestate.net

#### TRI Inc Commercial

662-842-8283

### **Exterior Pictures**











#### **TRI Inc Commercial**

662-842-8283

## **Interior Pictures**





#### **TRI Inc Commercial**

662-842-8283

# Aerial with Dimensions



**TRI Inc Commercial** 

662-842-8283





Clay Short | President TRI Inc Commercial 324 Troy Street Tupelo Ms 38804 T 662-842-8283 | C 662-231-4262 cshort@trirealestate.net| www.trirealestate.net.com John L. Roper | Executive Vice President CBRE | Advisory & Transaction Services 2100 McKinney Avenue | Suite 700 Dallas, Texas 75201 T+1 214 979 6346 | C+1 214 500 2339 john.roper@cbre.com | www.cbre.com