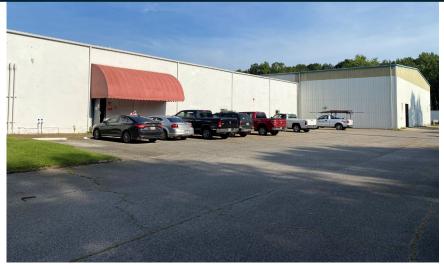

ately 1,300 miles through multiple states. Interstate 22 (I-22) is a relatively new east-west Interstate Highway in the southeastern United States that connects Memphis, Tennessee with Birmingham, Alabama. It spans approximately 202 miles, and connects to I-40 and I-55 in Memphis and I-65 in Birmingham

#### **TRI Inc Commercial**

#### 662-842-8283

## Rail Spur & Rail Access



Norfolk Southern Railway

4th Day

Canadian Pacific Kansas City Railway

**Burlington Northern Santa Fe Railway** 

#### Rail Spur connectivity to Burlington 2nd Day Northern Santa Fe Railway

This map illustrates service schedules in business days as of 2025 for FedEx Ground Shipments

1st Day 2nd Day 3rd Day 4th Day

#### www.TRIrealestate.net

#### TRI Inc Commercial

662-842-8283

### **Exterior Pictures**











#### **TRI Inc Commercial**

662-842-8283

## **Interior Pictures**





#### **TRI Inc Commercial**

662-842-8283

# Aerial with Dimensions



**TRI Inc Commercial** 

662-842-8283





Clay Short | President TRI Inc Commercial 324 Troy Street Tupelo Ms 38804 T 662-842-8283 | C 662-231-4262 cshort@trirealestate.net| www.trirealestate.net.com John L. Roper | Executive Vice President CBRE | Advisory & Transaction Services 2100 McKinney Avenue | Suite 700 Dallas, Texas 75201 T+1 214 979 6346 | C+1 214 500 2339 john.roper@cbre.com | www.cbre.com