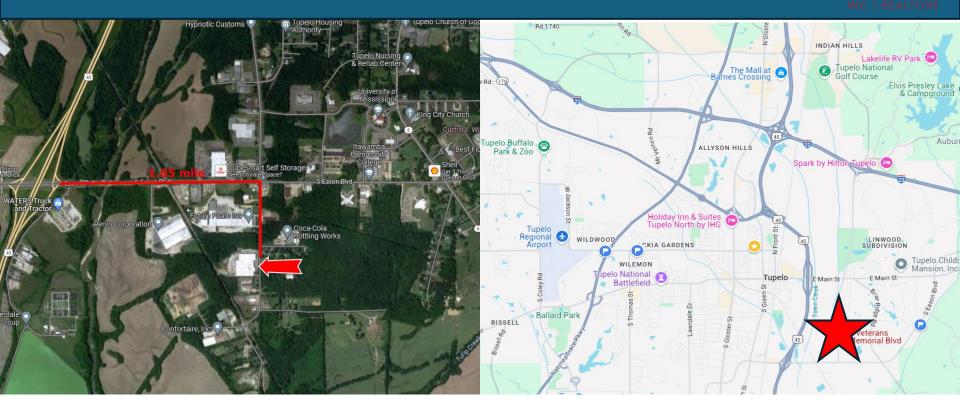

Located 1 mile from US Hwy 45, which intersects Interstate 22 connecting Memphis TN (I-40 & I-55) to Birmingham AL (I-65). 3 Commercial Airports within 90 miles of the site including Memphis International – the largest cargo airport in the nation. Primary tenant's current term extends to August 31, 2030.

# Site Location & Highway Access

Located 1 mile from U.S. Highway 45. US 45 is a major north-south United States highway that stretches from the Gulf of Mexico in Mobile, Alabama, all the way to the upper Midwest at the Canadian border in Michigan. It's one of the longer north-south U.S. highways, running approximately 1,300 miles through multiple states. Interstate 22 (I-22) is a relatively new east-west Interstate Highway in the southeastern United States that connects Memphis, Tennessee with Birmingham, Alabama. It spans approximately 202 miles, and connects to I-40 and I-55 in Memphis and I-65 in Birmingham