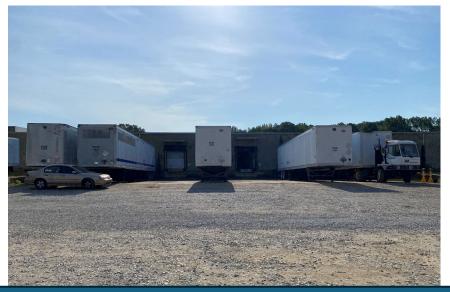

1,300 miles through multiple states. Interstate 22 (I-22) is a relatively new east-west Interstate Highway in the southeastern United States that connects Memphis, Tennessee with Birmingham, Alabama. It spans approximately 202 miles, and connects to I-40 and I-55 in Memphis and I-65 in Birmingham

#### **TRI Inc Commercial**

#### 662-842-8283

## Rail Spur & Rail Access



Norfolk Southern Railway

4th Day

Canadian Pacific Kansas City Railway

**Burlington Northern Santa Fe Railway** 

#### Rail Spur connectivity to Burlington 2nd Day Northern Santa Fe Railway

This map illustrates service schedules in business days as of 2025 for FedEx Ground Shipments

1st Day 2nd Day 3rd Day 4th Day

#### www.TRIrealestate.net

#### TRI Inc Commercial

662-842-8283

### **Exterior Pictures**











#### **TRI Inc Commercial**

662-842-8283

## **Interior Pictures**





#### **TRI Inc Commercial**

662-842-8283

# Aerial with Dimensions



**TRI Inc Commercial** 

662-842-8283





Clay Short | President TRI Inc Commercial 324 Troy Street Tupelo Ms 38804 T 662-842-8283 | C 662-231-4262 cshort@trirealestate.net| www.trirealestate.net.com John L. Roper | Executive Vice President CBRE | Advisory & Transaction Services 2100 McKinney Avenue | Suite 700 Dallas, Texas 75201 T+1 214 979 6346 | C+1 214 500 2339 john.roper@cbre.com | www.cbre.com