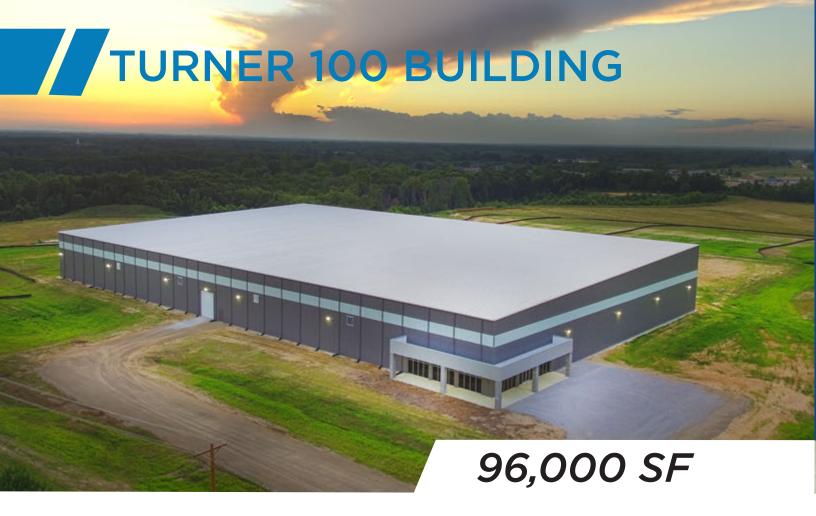

## LOCATION

This 96,000 SF Production building has several features that make it an ideal location for a variety of different users. The location and design of this facility make it a viable location for advanced manufacturing, corporate headquarters, and many other uses. Located in a well established industrial park featuring many domestic and international companies this building provides an ideal opportunity in a pro-business community in Lee County, Mississippi.

## **FEATURES**

Situated in the master planned Turner Industrial Park, in the central portion of Lee County.

**Expansion Size:** 400,000 SF Site Size: 23 Acres

Dock Doors: 5 Drive-In Doors:

400 amp 3-phase Power: Office: **Built to needs Employee & Truck** Parkina: