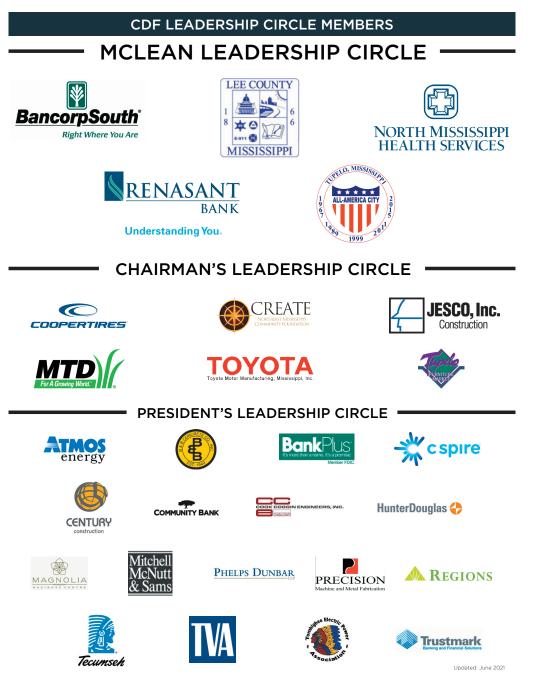

## LEADERSHIP CIRCLE INVESTMENT

#### FOR ECONOMIC DEVELOPMENT SHAREHOLDERS

Participation in the Leadership Circles gives you an active role in economic development, bringing jobs to all people in Northeast Mississippi, and furthering George McLean's mission.

Leadership Circle members are taking the lead on job creation through a major investment in the Community Development Foundation, one of the most dynamic and focused organizations of its kind in America.

Since 1948, CDF has focused on creating more and better job opportunities for Tupelo/Lee County. Leadership Circle members have supported CDF in small business incubation, industry expansion, and the recruitment of new investment such as Toyota, General Atomics, Cooper Tire, Tecumseh Products Company, and more. These partnerships have shaped Tupelo/Lee County's evolution into the most diverse job base of all 82 counties in Mississippi.

Now these leaders are helping us carry this winning spirit of cooperation into the future, pushing forward to achieve economic growth for Tupelo, Lee County, and the greater region.

For more information about CDF Leadership Circle membership, please call us at 662.842.4521.