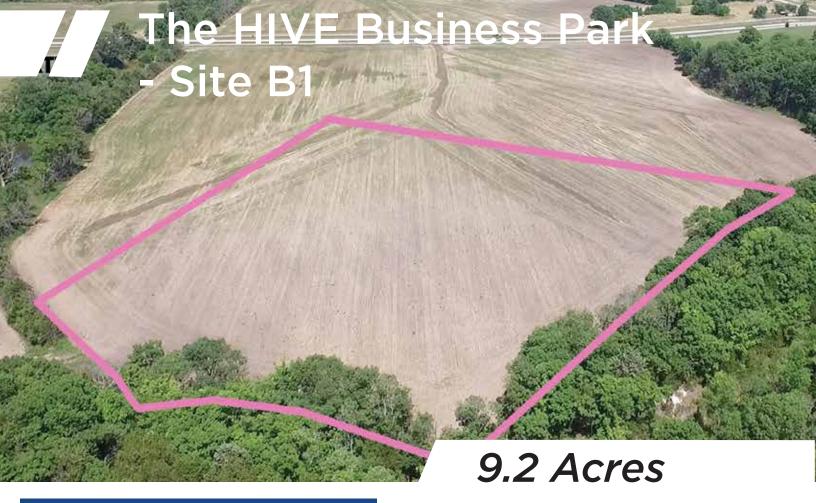

## LOCATION

Site B1 is a 9.2-acre green field site. located adjacent to Mississippi Highway 76, this site is perfectly suited for corporate headquarters and manufacturing operations.

## **FEATURES**

Adjacent to US Highway 6 and US Highway 76 and just over six miles from Interstate 22

Situated in between two major research universities and minutes from Downtown Tupelo, this next generation business park offers great opportunities. Site Size: 9.2 Acres