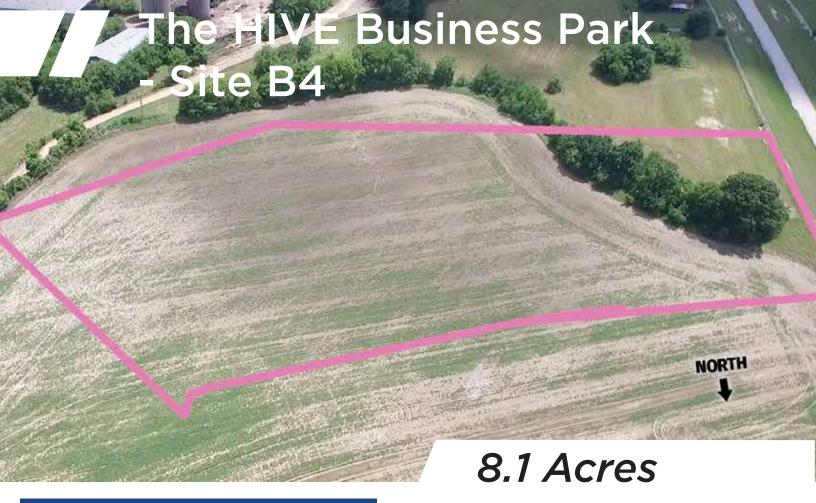

## LOCATION

Site B4 is a 8.1-acre green field site, located adjacent to Mississippi Highway 76, this site is perfectly suited for corporate headquarters and manufacturing operations.

## **FEATURES**

Adjacent to US Highway 6 and US Highway 76 and just over six miles from Interstate 22

Situated in between two major research universities and minutes from Downtown Tupelo, this next generation business park offers great opportunities. Site Size: 8.1 Acres