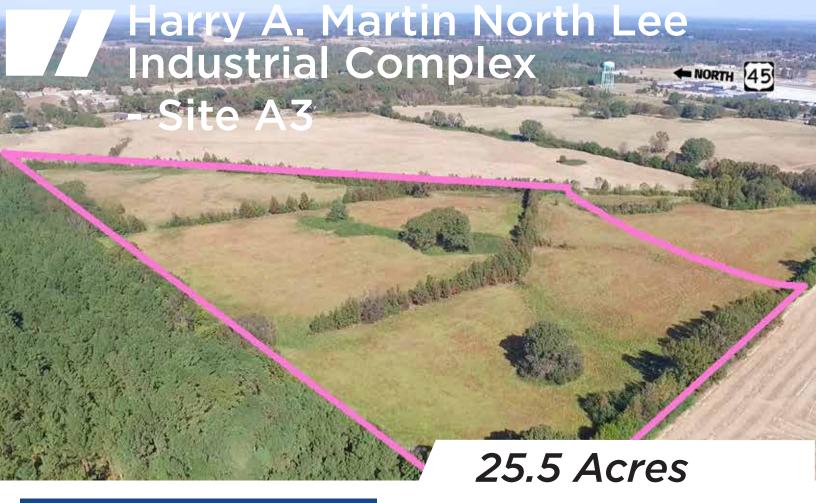

## LOCATION

Site A3 is a 25.5-acre green field site with easy access to US Highway 45. Located in a well established industrial park, this site offers a multitude of expansion opportunities for manufacturing operations.

## **FEATURES**

Located adajcent to a major 4-lane divided, limited access highway. Lighted highway intersection. Frontage and easy access.

Site Size: 25.5 Acres

Electrcial: 40 MW substation

161 kV existing line