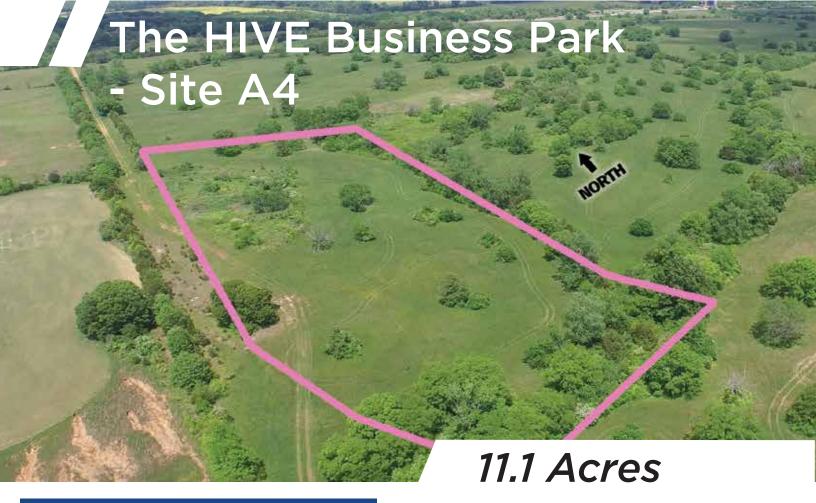

## LOCATION

Site A4 is a 11.1-acre green field site. located adjacent to Mississippi Highway 76, this site is perfectly suited for corporate headquarters and manufacturing operations.

## **FEATURES**

Adjacent to US Highway 6 and US Highway 76 and just over six miles from Interstate 22

Situated in between two major research universities and minutes from Downtown Tupelo, this next generation business park offers great opportunities. Site Size: 11.1 Acres