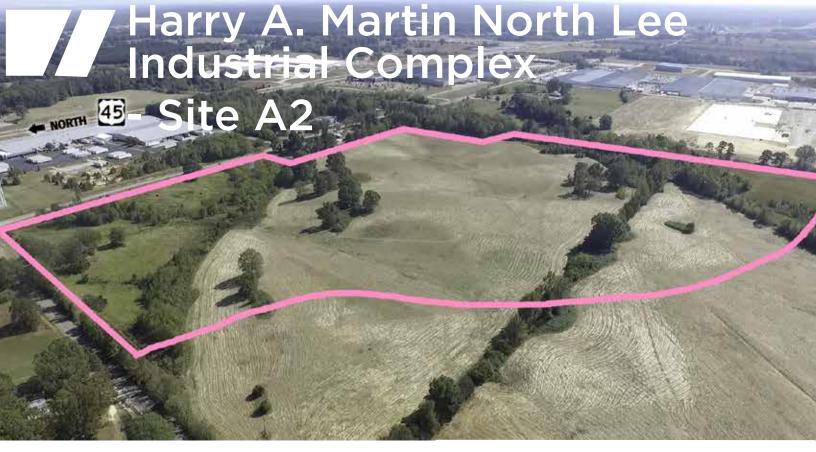

## LOCATION

Site A2 is a 40.6-acre green field site with easy access to US Highway 45. Located in a well established industrial park, this site offers a multitude of expansion opportunities for manufacturing operations.