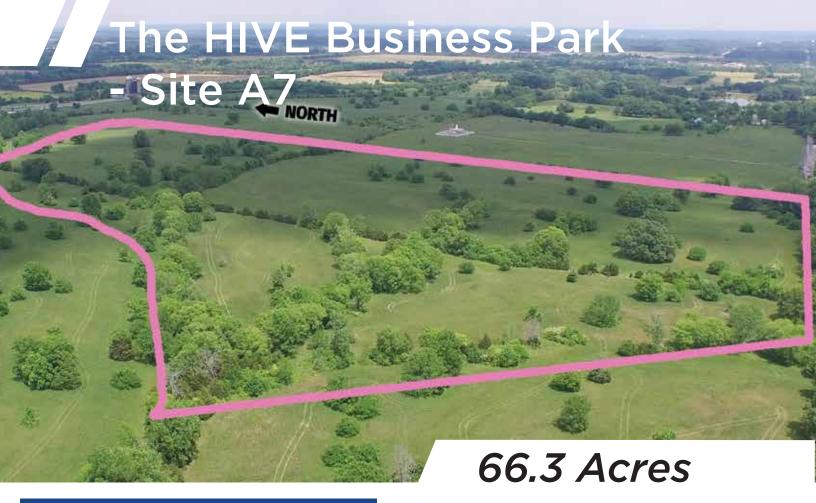

## LOCATION

Site A7 is a 66.3-acre green field site, located adjacent to Mississippi Highway 76, this site is perfectly suited for corporate headquarters and manufacturing operations.

## **FEATURES**

Adjacent to US Highway 6 and US Highway 76 and just over six miles from Interstate 22

Situated in between two major research universities and minutes from Downtown Tupelo, this next generation business park offers great opportunities. Site Size: 66.3 Acres