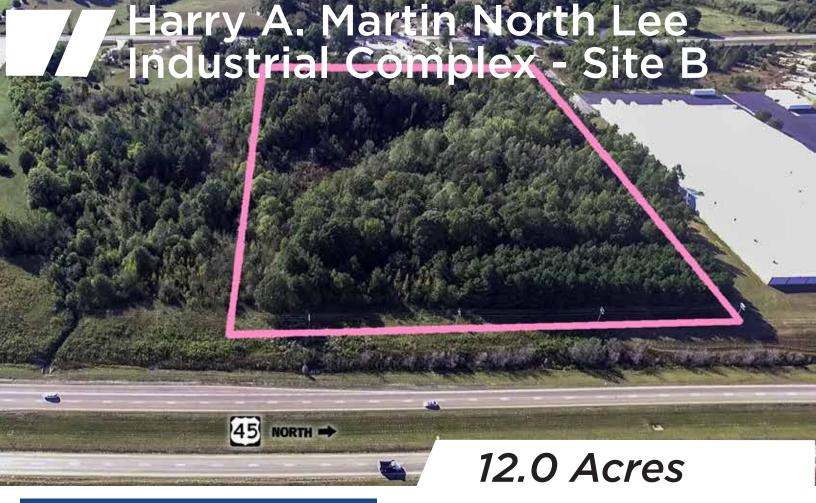

## LOCATION

Site B is a 12.0-acre green field site with easy access to US Highway 45. Located in a well established industrial park, this site offers a multitude of expansion opportunities for manufacturing operations.

## **FEATURES**

Located adajcent to a major 4-lane divided, limited access highway. Lighted highway intersection. Frontage and easy access.

Site Size: 12.0 Acres

Electrcial: 40 MW substation

161 kV existing line