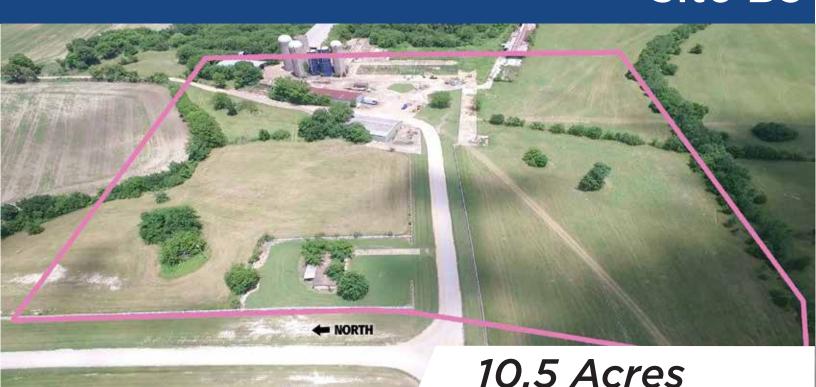

## - Site B5

### LOCATION

Site B5 is a 10.5-acre green field site, located adjacent to Mississippi Highway 76, this site is perfectly suited for corporate headquarters and manufacturing operations.

#### **FEATURES**

Adjacent to US Highway 6 and US Highway 76 and just over six miles from Interstate 22

Situated in between two major research universities and minutes from Downtown Tupelo, this next generation business park offers great opportunities. Site Size: 10.5 Acres