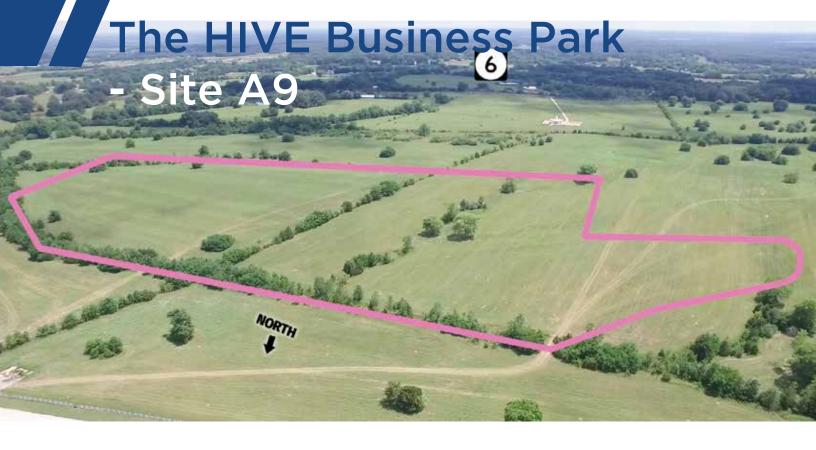

## LOCATION

Site A9 is a 29.5-acre green field site, located adjacent to Mississippi Highway 76, this site is perfectly suited for corporate headquarters and manufacturing operations.

## 29.5 Acres

Site Size: 29.5 Acres

Electrcial: 60 MW substation

161 kV existing line

Water: 12-inch line Sewer: 8-inch line

Gas: 4-inch gas line Fiber - 1 Gbps+ Telecomm:

Due Diligence: Completed

HANCOCK ROAD: A9 Tupelo, MS, 38804