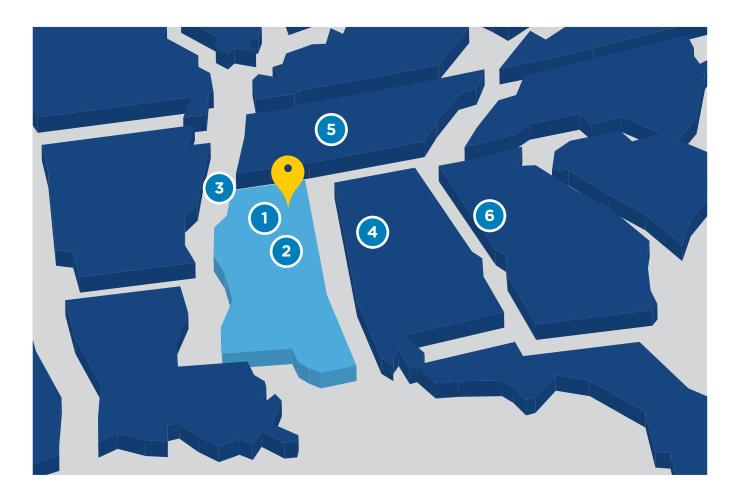

## AIR TRAVEL

- TUPELO (TUP)
  Regional 0 mi
- 2 GOLDEN TRIANGLE (GTR)
  Regional 60 mi
- MEMPHIS (MEM)
  International 98 mi
  \*FedEx World Hub
  \*\* UPS Hub

- BIRMINGHAM SHUTTLESWORTH (BHM)
  International 140 mi
- 5 NASHVILLE (BNA)
  International 220 mi
- 6 HARTSFIELD-JACKSON ATLANTA (ATL)
  International 290 mi
  \*\*\*Delta Headquarters

Commercial jet service for the Tupelo-Lee County area is provided through the Tupelo Regional Airport with connecting flights to Nashville International Airport (BNA). The Tupelo Regional Airport has a 13,600 square foot terminal, nine (9) conventional hangars, and 18 paved tie-down spaces. The runway is 7,150 feet long with a 150 foot wide grooved pavement surface. The field offers instrument approaches, a full lighting system, and a control tower.